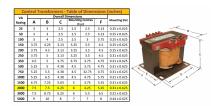

#### SCHEMATIC/DIAGRAM AND DIMENSION PICTURES

Single Phase Control Transformer with a capacity of 2000VA, transforming 208 Volts to 120/240 Volts

**OFFICIAL QUOTE** 

#### **PRODUCT SPECIFICATIONS**

| Weight                     | 50 lbs                                                                                                |
|----------------------------|-------------------------------------------------------------------------------------------------------|
| Phases                     | 1                                                                                                     |
| Connection                 | <u>1Ph-CT-SD-SD</u>                                                                                   |
| Primary Voltage            | <u>208</u>                                                                                            |
| Primary Max Current        | <u>9.62A</u>                                                                                          |
| Primary Markings           | <u>H1-H2</u>                                                                                          |
| Primary Terminals          | <u>Terminals</u>                                                                                      |
| Secondary Voltage          | <u>120/240</u>                                                                                        |
| Secondary Max Current      | <u>16.67A</u>                                                                                         |
| Secondary Markings         | <u>X1-X2-X3-X4</u>                                                                                    |
| Secondary Terminals        | <u>Terminals</u>                                                                                      |
| Primary Taps               | N/A                                                                                                   |
| Conductor Material         | <u>Copper</u>                                                                                         |
| Temperatue Rise            | <u>115°C</u>                                                                                          |
| Insuation Class            | <u>180°C (Class F)</u>                                                                                |
| BIL (Insulation) Level     | <u>10kV</u>                                                                                           |
| Efficiency (@35% Load) %   | <u>N/A</u>                                                                                            |
| Impedance Range            | <u>5.0 – 7.0%</u>                                                                                     |
| Sound (db)                 | <u>40</u>                                                                                             |
| Enclosure Type             | Core & Coil                                                                                           |
| Enclosure Size             | See Core & Coil Chart                                                                                 |
| Finish/Colour              | N/A                                                                                                   |
| Standards & Certifications | <u>CSA Certified File No. LR34493, UL Listed File No. E110286, ISO 9001:2015</u><br><u>Registered</u> |