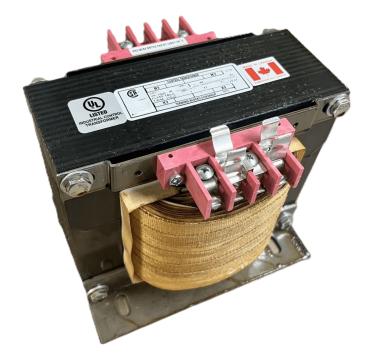

# \$669.76 CAD

Single Phase Control Transformer with a capacity of 2000VA, transforming 208 Volts to 120/240 Volts

SKU: CS2000B-K Categories: <u>Control Transformers</u>

#### **PRODUCT SPECIFICATIONS**

| Weight                     | 50 lbs                                                                                                |
|----------------------------|-------------------------------------------------------------------------------------------------------|
| Phases                     | 1                                                                                                     |
| Connection                 | <u>1Ph-CT-SD-SD</u>                                                                                   |
| Primary Voltage            | <u>208</u>                                                                                            |
| Primary Max Current        | <u>9.62A</u>                                                                                          |
| Primary Markings           | <u>H1-H2</u>                                                                                          |
| Primary Terminals          | <u>Terminals</u>                                                                                      |
| Secondary Voltage          | <u>120/240</u>                                                                                        |
| Secondary Max Current      | <u>16.67A</u>                                                                                         |
| Secondary Markings         | <u>X1-X2-X3-X4</u>                                                                                    |
| Secondary Terminals        | <u>Terminals</u>                                                                                      |
| Primary Taps               | N/A                                                                                                   |
| Conductor Material         | <u>Copper</u>                                                                                         |
| Temperatue Rise            | <u>115°C</u>                                                                                          |
| Insuation Class            | <u>180°C (Class F)</u>                                                                                |
| BIL (Insulation) Level     | <u>10kV</u>                                                                                           |
| Efficiency (@35% Load) %   | <u>N/A</u>                                                                                            |
| Impedance Range            | <u>5.0 – 7.0%</u>                                                                                     |
| Sound (db)                 | <u>40</u>                                                                                             |
| Enclosure Type             | Core & Coil                                                                                           |
| Enclosure Size             | See Core & Coil Chart                                                                                 |
| Finish/Colour              | N/A                                                                                                   |
| Standards & Certifications | <u>CSA Certified File No. LR34493, UL Listed File No. E110286, ISO 9001:2015</u><br><u>Registered</u> |