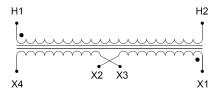

#### SCHEMATIC/DIAGRAM AND DIMENSION PICTURES

Single Phase Control Transformer with a capacity of 2000VA, transforming 208 Volts to 120/240 Volts

**OFFICIAL QUOTE** 

#### **PRODUCT SPECIFICATIONS**

| Weight                     | 50 lbs                                                                                                |
|----------------------------|-------------------------------------------------------------------------------------------------------|
| Phases                     | 1                                                                                                     |
| Connection                 | <u>1Ph-CT-SD-SD</u>                                                                                   |
| Primary Voltage            | <u>208</u>                                                                                            |
| Primary Max Current        | <u>9.62A</u>                                                                                          |
| Primary Markings           | <u>H1-H2</u>                                                                                          |
| Primary Terminals          | <u>Terminals</u>                                                                                      |
| Secondary Voltage          | <u>120/240</u>                                                                                        |
| Secondary Max Current      | <u>16.67A</u>                                                                                         |
| Secondary Markings         | <u>X1-X2-X3-X4</u>                                                                                    |
| Secondary Terminals        | <u>Terminals</u>                                                                                      |
| Primary Taps               | N/A                                                                                                   |
| Conductor Material         | <u>Copper</u>                                                                                         |
| Temperatue Rise            | <u>115°C</u>                                                                                          |
| Insuation Class            | <u>180°C (Class F)</u>                                                                                |
| BIL (Insulation) Level     | <u>10kV</u>                                                                                           |
| Efficiency (@35% Load) %   | <u>N/A</u>                                                                                            |
| Impedance Range            | <u>5.0 – 7.0%</u>                                                                                     |
| Sound (db)                 | <u>40</u>                                                                                             |
| Enclosure Type             | Core & Coil                                                                                           |
| Enclosure Size             | See Core & Coil Chart                                                                                 |
| Finish/Colour              | N/A                                                                                                   |
| Standards & Certifications | <u>CSA Certified File No. LR34493, UL Listed File No. E110286, ISO 9001:2015</u><br><u>Registered</u> |