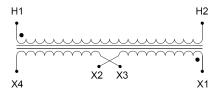

#### **SCHEMATIC/DIAGRAM AND DIMENSION PICTURES**

Single Phase Control Transformer with a capacity of 2000VA, transforming 208 Volts to 120/240 Volts

### **PRODUCT SPECIFICATIONS**

| Weight                     | 50 lbs                                                                               |
|----------------------------|--------------------------------------------------------------------------------------|
| Phases                     | 1                                                                                    |
| Connection                 | 1Ph-CT-SD-SD                                                                         |
| Primary Voltage            | 208                                                                                  |
| Primary Max Current        | 9.62A                                                                                |
| Primary Markings           | H1-H2                                                                                |
| Primary Terminals          | <u>Terminals</u>                                                                     |
| Secondary Voltage          | 120/240                                                                              |
| Secondary Max Current      | 16.67A                                                                               |
| Secondary Markings         | <u>X1-X2-X3-X4</u>                                                                   |
| Secondary Terminals        | <u>Terminals</u>                                                                     |
| Primary Taps               | N/A                                                                                  |
| Conductor Material         | Copper                                                                               |
| Temperatue Rise            | <u>115°C</u>                                                                         |
| Insuation Class            | 180°C (Class F)                                                                      |
| BIL (Insulation) Level     | <u>10kV</u>                                                                          |
| Efficiency (@35% Load) %   | N/A                                                                                  |
| Impedance Range            | <u>5.0 - 7.0%</u>                                                                    |
| Sound (db)                 | 40                                                                                   |
| Enclosure Type             | Core & Coil                                                                          |
| Enclosure Size             | See Core & Coil Chart                                                                |
| Finish/Colour              | N/A                                                                                  |
| Standards & Certifications | CSA Certified File No. LR34493, UL Listed File No. E110286, ISO 9001:2015 Registered |