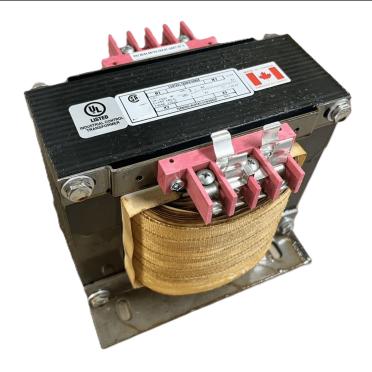

## 2000VA 208 VOLTS TO 120/240 VOLTS SINGLE PHASE CONTROL TRANSFORMER

\$669.76 CAD

Single Phase Control Transformer with a capacity of 2000VA, transforming 208 Volts to 120/240 Volts

**SKU:** CS2000B-K

**Categories:** Control Transformers