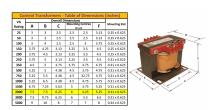

#### **SCHEMATIC/DIAGRAM AND DIMENSION PICTURES**

Single Phase Control Transformer with a capacity of 2000VA, transforming 208 Volts to 120/240 Volts