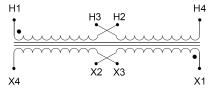

#### SCHEMATIC/DIAGRAM AND DIMENSION PICTURES

Single Phase Control Transformer with a capacity of 2000VA, transforming 120/240 Volts to 240/480 Volts

### **PRODUCT SPECIFICATIONS**

| Weight                     | 8 lbs                                                                                |
|----------------------------|--------------------------------------------------------------------------------------|
| Phases                     | 1                                                                                    |
| Connection                 | 1Ph-CT-DD-SU                                                                         |
| Primary Voltage            | 120/240                                                                              |
| Primary Max Current        | 16.67A                                                                               |
| Primary Markings           | <u>X1-X2-X3-X4</u>                                                                   |
| Primary Terminals          | <u>Leads</u>                                                                         |
| Secondary Voltage          | 240/480                                                                              |
| Secondary Max Current      | 8.33A                                                                                |
| Secondary Markings         | H1-H2-H3-H4                                                                          |
| Secondary Terminals        | <u>Leads</u>                                                                         |
| Primary Taps               | N/A                                                                                  |
| Conductor Material         | Copper                                                                               |
| Temperatue Rise            | <u>115°C</u>                                                                         |
| Insuation Class            | 180°C (Class F)                                                                      |
| BIL (Insulation) Level     | <u>10kV</u>                                                                          |
| Efficiency (@35% Load) %   | N/A                                                                                  |
| Impedance Range            | <u>5.0 - 7.0%</u>                                                                    |
| Sound (db)                 | 40                                                                                   |
| Enclosure Type             | Type-1 Indoor                                                                        |
| Enclosure Size             | See Enclosure Chart                                                                  |
| Finish/Colour              | Semigloss - Black                                                                    |
| Standards & Certifications | CSA Certified File No. LR34493, UL Listed File No. E110286, ISO 9001:2015 Registered |