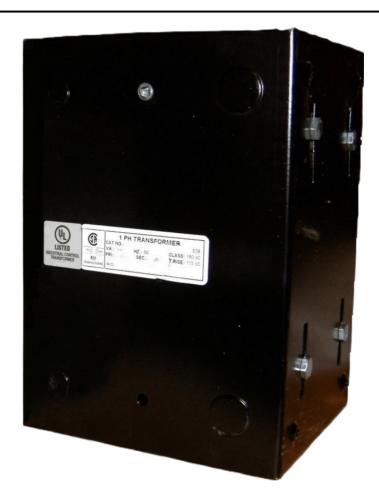

## 2000VA 120/240 VOLTS TO 240/480 VOLTS SINGLE PHASE CONTROL TRANSFORMER

\$766.22 CAD

Single Phase Control Transformer with a capacity of 2000VA, transforming 120/240 Volts to 240/480 Volts

**SKU:** CE2000K-L

# 2000VA 120/240 VOLTS TO 240/480 VOLTS SINGLE PHASE CONTROL TRANSFORMER

### **PRODUCT SPECIFICATIONS**

| Weight                     | 8 lbs                                                                                |
|----------------------------|--------------------------------------------------------------------------------------|
| Phases                     | 1                                                                                    |
| Connection                 | 1Ph-CT-DD-SU                                                                         |
| Primary Voltage            | 120/240                                                                              |
| Primary Max Current        | 16.67A                                                                               |
| Primary Markings           | <u>X1-X2-X3-X4</u>                                                                   |
| Primary Terminals          | <u>Leads</u>                                                                         |
| Secondary Voltage          | 240/480                                                                              |
| Secondary Max Current      | 8.33A                                                                                |
| Secondary Markings         | H1-H2-H3-H4                                                                          |
| Secondary Terminals        | <u>Leads</u>                                                                         |
| Primary Taps               | N/A                                                                                  |
| Conductor Material         | Copper                                                                               |
| Temperatue Rise            | <u>115°C</u>                                                                         |
| Insuation Class            | 180°C (Class F)                                                                      |
| BIL (Insulation) Level     | <u>10kV</u>                                                                          |
| Efficiency (@35% Load) %   | N/A                                                                                  |
| Impedance Range            | <u>5.0 - 7.0%</u>                                                                    |
| Sound (db)                 | 40                                                                                   |
| Enclosure Type             | Type-1 Indoor                                                                        |
| Enclosure Size             | See Enclosure Chart                                                                  |
| Finish/Colour              | Semigloss - Black                                                                    |
| Standards & Certifications | CSA Certified File No. LR34493, UL Listed File No. E110286, ISO 9001:2015 Registered |