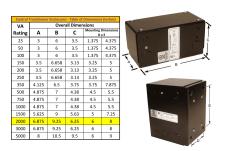

#### SCHEMATIC/DIAGRAM AND DIMENSION PICTURES

Single Phase Control Transformer with a capacity of 2000VA, transforming 120/240 Volts to 240/480 Volts