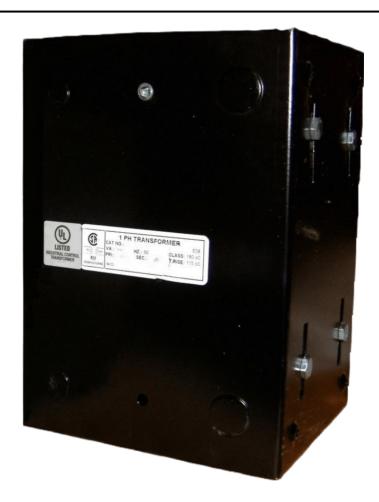

## 2000VA 120/240 VOLTS TO 240/480 VOLTS SINGLE PHASE CONTROL TRANSFORMER

\$766.22 CAD

Single Phase Control Transformer with a capacity of 2000VA, transforming 120/240 Volts to 240/480 Volts

**SKU:** CE2000K-L

#### SCHEMATIC/DIAGRAM AND DIMENSION PICTURES

Single Phase Control Transformer with a capacity of 2000VA, transforming 120/240 Volts to 240/480 Volts