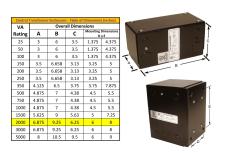

#### SCHEMATIC/DIAGRAM AND DIMENSION PICTURES

Single Phase Control Transformer with a capacity of 2000VA, transforming 120/240 Volts to 240/480 Volts

### **PRODUCT SPECIFICATIONS**

| Weight                     | 8 lbs                                                                                |
|----------------------------|--------------------------------------------------------------------------------------|
| Phases                     | 1                                                                                    |
| Connection                 | 1Ph-CT-DD-SU                                                                         |
| Primary Voltage            | 120/240                                                                              |
| Primary Max Current        | 16.67A                                                                               |
| Primary Markings           | <u>X1-X2-X3-X4</u>                                                                   |
| Primary Terminals          | <u>Leads</u>                                                                         |
| Secondary Voltage          | 240/480                                                                              |
| Secondary Max Current      | 8.33A                                                                                |
| Secondary Markings         | H1-H2-H3-H4                                                                          |
| Secondary Terminals        | <u>Leads</u>                                                                         |
| Primary Taps               | N/A                                                                                  |
| Conductor Material         | Copper                                                                               |
| Temperatue Rise            | <u>115°C</u>                                                                         |
| Insuation Class            | 180°C (Class F)                                                                      |
| BIL (Insulation) Level     | <u>10kV</u>                                                                          |
| Efficiency (@35% Load) %   | N/A                                                                                  |
| Impedance Range            | <u>5.0 - 7.0%</u>                                                                    |
| Sound (db)                 | 40                                                                                   |
| Enclosure Type             | Type-1 Indoor                                                                        |
| Enclosure Size             | See Enclosure Chart                                                                  |
| Finish/Colour              | Semigloss - Black                                                                    |
| Standards & Certifications | CSA Certified File No. LR34493, UL Listed File No. E110286, ISO 9001:2015 Registered |