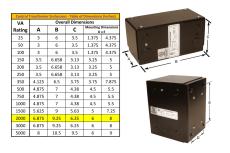

#### SCHEMATIC/DIAGRAM AND DIMENSION PICTURES

Single Phase Control Transformer with a capacity of 2000VA, transforming 120/240 Volts to 240/480 Volts

### **PRODUCT SPECIFICATIONS**

| Weight                     | 8 lbs                                                                                |
|----------------------------|--------------------------------------------------------------------------------------|
| Phases                     | 1                                                                                    |
| Connection                 | 1Ph-CT-DD-SU                                                                         |
| Primary Voltage            | 120/240                                                                              |
| Primary Max Current        | 16.67A                                                                               |
| Primary Markings           | <u>X1-X2-X3-X4</u>                                                                   |
| Primary Terminals          | <u>Leads</u>                                                                         |
| Secondary Voltage          | 240/480                                                                              |
| Secondary Max Current      | 8.33A                                                                                |
| Secondary Markings         | H1-H2-H3-H4                                                                          |
| Secondary Terminals        | <u>Leads</u>                                                                         |
| Primary Taps               | N/A                                                                                  |
| Conductor Material         | Copper                                                                               |
| Temperatue Rise            | <u>115°C</u>                                                                         |
| Insuation Class            | 180°C (Class F)                                                                      |
| BIL (Insulation) Level     | <u>10kV</u>                                                                          |
| Efficiency (@35% Load) %   | N/A                                                                                  |
| Impedance Range            | <u>5.0 - 7.0%</u>                                                                    |
| Sound (db)                 | 40                                                                                   |
| Enclosure Type             | Type-1 Indoor                                                                        |
| Enclosure Size             | See Enclosure Chart                                                                  |
| Finish/Colour              | Semigloss - Black                                                                    |
| Standards & Certifications | CSA Certified File No. LR34493, UL Listed File No. E110286, ISO 9001:2015 Registered |