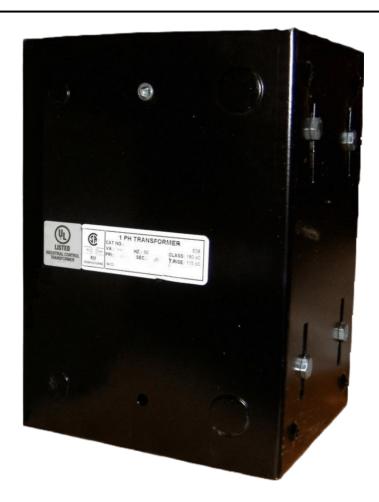

## 2000VA 120/240 VOLTS TO 240/480 VOLTS SINGLE PHASE CONTROL TRANSFORMER

\$766.22 CAD

Single Phase Control Transformer with a capacity of 2000VA, transforming 120/240 Volts to 240/480 Volts

**SKU:** CE2000K-L

### **PRODUCT SPECIFICATIONS**

| Weight                     | 8 lbs                                                                                |
|----------------------------|--------------------------------------------------------------------------------------|
| Phases                     | 1                                                                                    |
| Connection                 | 1Ph-CT-DD-SU                                                                         |
| Primary Voltage            | 120/240                                                                              |
| Primary Max Current        | 16.67A                                                                               |
| Primary Markings           | <u>X1-X2-X3-X4</u>                                                                   |
| Primary Terminals          | <u>Leads</u>                                                                         |
| Secondary Voltage          | 240/480                                                                              |
| Secondary Max Current      | 8.33A                                                                                |
| Secondary Markings         | H1-H2-H3-H4                                                                          |
| Secondary Terminals        | <u>Leads</u>                                                                         |
| Primary Taps               | N/A                                                                                  |
| Conductor Material         | Copper                                                                               |
| Temperatue Rise            | <u>115°C</u>                                                                         |
| Insuation Class            | 180°C (Class F)                                                                      |
| BIL (Insulation) Level     | <u>10kV</u>                                                                          |
| Efficiency (@35% Load) %   | N/A                                                                                  |
| Impedance Range            | <u>5.0 - 7.0%</u>                                                                    |
| Sound (db)                 | 40                                                                                   |
| Enclosure Type             | Type-1 Indoor                                                                        |
| Enclosure Size             | See Enclosure Chart                                                                  |
| Finish/Colour              | Semigloss - Black                                                                    |
| Standards & Certifications | CSA Certified File No. LR34493, UL Listed File No. E110286, ISO 9001:2015 Registered |