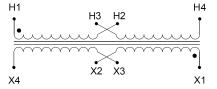

#### SCHEMATIC/DIAGRAM AND DIMENSION PICTURES

Single Phase Control Transformer with a capacity of 2000VA, transforming 120/240 Volts to 240/480 Volts

### **PRODUCT SPECIFICATIONS**

| PRODUCT SPECIFICATIONS     |                                                                                      |
|----------------------------|--------------------------------------------------------------------------------------|
| Weight                     | 8 lbs                                                                                |
| Phases                     | 1                                                                                    |
| Connection                 | 1Ph-CT-DD-SU                                                                         |
| Primary Voltage            | 120/240                                                                              |
| Primary Max Current        | 16.67A                                                                               |
| Primary Markings           | <u>X1-X2-X3-X4</u>                                                                   |
| Primary Terminals          | <u>Leads</u>                                                                         |
| Secondary Voltage          | 240/480                                                                              |
| Secondary Max Current      | 8.33A                                                                                |
| Secondary Markings         | H1-H2-H3-H4                                                                          |
| Secondary Terminals        | <u>Leads</u>                                                                         |
| Primary Taps               | N/A                                                                                  |
| Conductor Material         | Copper                                                                               |
| Temperatue Rise            | <u>115°C</u>                                                                         |
| Insuation Class            | 180°C (Class F)                                                                      |
| BIL (Insulation) Level     | <u>10kV</u>                                                                          |
| Efficiency (@35% Load) %   | N/A                                                                                  |
| Impedance Range            | <u>5.0 - 7.0%</u>                                                                    |
| Sound (db)                 | 40                                                                                   |
| Enclosure Type             | Type-1 Indoor                                                                        |
| Enclosure Size             | See Enclosure Chart                                                                  |
| Finish/Colour              | Semigloss - Black                                                                    |
| Standards & Certifications | CSA Certified File No. LR34493, UL Listed File No. E110286, ISO 9001:2015 Registered |