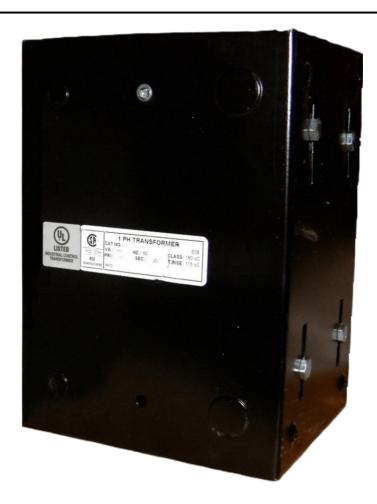

## 2000VA 120/240 VOLTS TO 240/480 VOLTS SINGLE PHASE CONTROL TRANSFORMER

\$766.22 CAD

Single Phase Control Transformer with a capacity of 2000VA, transforming 120/240 Volts to 240/480 Volts

**SKU:** CE2000K-L

# 2000VA 120/240 VOLTS TO 240/480 VOLTS SINGLE PHASE CONTROL TRANSFORMER