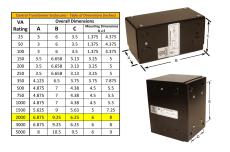

#### SCHEMATIC/DIAGRAM AND DIMENSION PICTURES

Single Phase Control Transformer with a capacity of 2000VA, transforming 120/240 Volts to 240/480 Volts