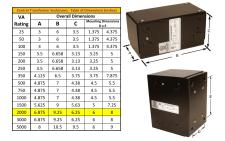

#### SCHEMATIC/DIAGRAM AND DIMENSION PICTURES

Single Phase Control Transformer with a capacity of 2000VA, transforming 120/240 Volts to 240/480 Volts

**OFFICIAL QUOTE** 

#### **PRODUCT SPECIFICATIONS**

| Weight                     | 8 lbs                                                                                                 |
|----------------------------|-------------------------------------------------------------------------------------------------------|
| Phases                     | 1                                                                                                     |
| Connection                 | <u>1Ph-CT-DD-SU</u>                                                                                   |
| Primary Voltage            | 120/240                                                                                               |
| Primary Max Current        | <u>16.67A</u>                                                                                         |
| Primary Markings           | <u>X1-X2-X3-X4</u>                                                                                    |
| Primary Terminals          | Leads                                                                                                 |
| Secondary Voltage          | 240/480                                                                                               |
| Secondary Max Current      | <u>8.33A</u>                                                                                          |
| Secondary Markings         | <u>H1-H2-H3-H4</u>                                                                                    |
| Secondary Terminals        | Leads                                                                                                 |
| Primary Taps               | N/A                                                                                                   |
| Conductor Material         | Copper                                                                                                |
| Temperatue Rise            | <u>115°C</u>                                                                                          |
| Insuation Class            | <u>180°C (Class F)</u>                                                                                |
| BIL (Insulation) Level     | <u>10kV</u>                                                                                           |
| Efficiency (@35% Load) %   | N/A                                                                                                   |
| Impedance Range            | <u>5.0 – 7.0%</u>                                                                                     |
| Sound (db)                 | <u>40</u>                                                                                             |
| Enclosure Type             | <u>Type-1 Indoor</u>                                                                                  |
| Enclosure Size             | See Enclosure Chart                                                                                   |
| Finish/Colour              | <u>Semigloss – Black</u>                                                                              |
| Standards & Certifications | <u>CSA Certified File No. LR34493, UL Listed File No. E110286, ISO 9001:2015</u><br><u>Registered</u> |