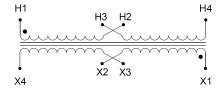

#### SCHEMATIC/DIAGRAM AND DIMENSION PICTURES

Single Phase Control Transformer with a capacity of 2000VA, transforming 120/240 Volts to 240/480 Volts

**OFFICIAL QUOTE** 

#### **PRODUCT SPECIFICATIONS**

| Weight                     | 8 lbs                                                                                                 |
|----------------------------|-------------------------------------------------------------------------------------------------------|
| Phases                     | 1                                                                                                     |
| Connection                 | <u>1Ph-CT-DD-SU</u>                                                                                   |
| Primary Voltage            | 120/240                                                                                               |
| Primary Max Current        | <u>16.67A</u>                                                                                         |
| Primary Markings           | <u>X1-X2-X3-X4</u>                                                                                    |
| Primary Terminals          | Leads                                                                                                 |
| Secondary Voltage          | 240/480                                                                                               |
| Secondary Max Current      | <u>8.33A</u>                                                                                          |
| Secondary Markings         | <u>H1-H2-H3-H4</u>                                                                                    |
| Secondary Terminals        | Leads                                                                                                 |
| Primary Taps               | N/A                                                                                                   |
| Conductor Material         | Copper                                                                                                |
| Temperatue Rise            | <u>115°C</u>                                                                                          |
| Insuation Class            | <u>180°C (Class F)</u>                                                                                |
| BIL (Insulation) Level     | <u>10kV</u>                                                                                           |
| Efficiency (@35% Load) %   | N/A                                                                                                   |
| Impedance Range            | <u>5.0 – 7.0%</u>                                                                                     |
| Sound (db)                 | <u>40</u>                                                                                             |
| Enclosure Type             | <u>Type-1 Indoor</u>                                                                                  |
| Enclosure Size             | See Enclosure Chart                                                                                   |
| Finish/Colour              | <u>Semigloss – Black</u>                                                                              |
| Standards & Certifications | <u>CSA Certified File No. LR34493, UL Listed File No. E110286, ISO 9001:2015</u><br><u>Registered</u> |