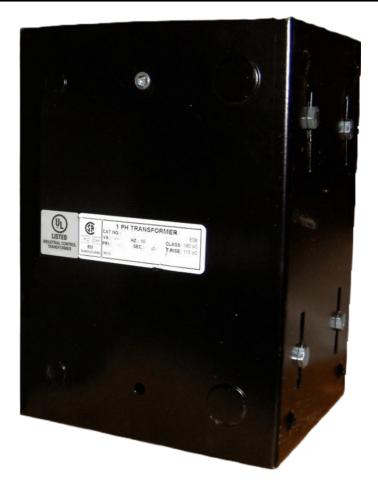

#### SCHEMATIC/DIAGRAM AND DIMENSION PICTURES

Single Phase Control Transformer with a capacity of 2000VA, transforming 120/240 Volts to 240/480 Volts

**OFFICIAL QUOTE** 