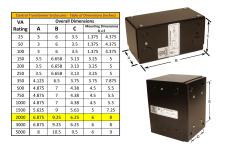

#### SCHEMATIC/DIAGRAM AND DIMENSION PICTURES

Single Phase Control Transformer with a capacity of 2000VA, transforming 120/240 Volts to 240/480 Volts

### **PRODUCT SPECIFICATIONS**

| Weight                     | 8 lbs                                                                                |
|----------------------------|--------------------------------------------------------------------------------------|
| Phases                     | 1                                                                                    |
| Connection                 | 1Ph-CT-DD-SU                                                                         |
| Primary Voltage            | 120/240                                                                              |
| Primary Max Current        | 16.67A                                                                               |
| Primary Markings           | <u>X1-X2-X3-X4</u>                                                                   |
| Primary Terminals          | <u>Leads</u>                                                                         |
| Secondary Voltage          | 240/480                                                                              |
| Secondary Max Current      | 8.33A                                                                                |
| Secondary Markings         | H1-H2-H3-H4                                                                          |
| Secondary Terminals        | <u>Leads</u>                                                                         |
| Primary Taps               | N/A                                                                                  |
| Conductor Material         | Copper                                                                               |
| Temperatue Rise            | <u>115°C</u>                                                                         |
| Insuation Class            | 180°C (Class F)                                                                      |
| BIL (Insulation) Level     | <u>10kV</u>                                                                          |
| Efficiency (@35% Load) %   | N/A                                                                                  |
| Impedance Range            | <u>5.0 - 7.0%</u>                                                                    |
| Sound (db)                 | 40                                                                                   |
| Enclosure Type             | Type-1 Indoor                                                                        |
| Enclosure Size             | See Enclosure Chart                                                                  |
| Finish/Colour              | Semigloss - Black                                                                    |
| Standards & Certifications | CSA Certified File No. LR34493, UL Listed File No. E110286, ISO 9001:2015 Registered |