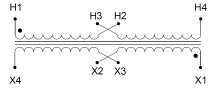

#### SCHEMATIC/DIAGRAM AND DIMENSION PICTURES

Single Phase Control Transformer with a capacity of 2000VA, transforming 120/240 Volts to 240/480 Volts

### **PRODUCT SPECIFICATIONS**

| Weight                     | 8 lbs                                                                                |
|----------------------------|--------------------------------------------------------------------------------------|
| Phases                     | 1                                                                                    |
| Connection                 | 1Ph-CT-DD-SU                                                                         |
| Primary Voltage            | 120/240                                                                              |
| Primary Max Current        | 16.67A                                                                               |
| Primary Markings           | <u>X1-X2-X3-X4</u>                                                                   |
| Primary Terminals          | <u>Leads</u>                                                                         |
| Secondary Voltage          | 240/480                                                                              |
| Secondary Max Current      | 8.33A                                                                                |
| Secondary Markings         | H1-H2-H3-H4                                                                          |
| Secondary Terminals        | <u>Leads</u>                                                                         |
| Primary Taps               | N/A                                                                                  |
| Conductor Material         | Copper                                                                               |
| Temperatue Rise            | <u>115°C</u>                                                                         |
| Insuation Class            | 180°C (Class F)                                                                      |
| BIL (Insulation) Level     | <u>10kV</u>                                                                          |
| Efficiency (@35% Load) %   | N/A                                                                                  |
| Impedance Range            | <u>5.0 - 7.0%</u>                                                                    |
| Sound (db)                 | 40                                                                                   |
| Enclosure Type             | Type-1 Indoor                                                                        |
| Enclosure Size             | See Enclosure Chart                                                                  |
| Finish/Colour              | Semigloss - Black                                                                    |
| Standards & Certifications | CSA Certified File No. LR34493, UL Listed File No. E110286, ISO 9001:2015 Registered |