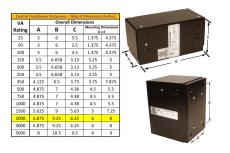

#### SCHEMATIC/DIAGRAM AND DIMENSION PICTURES

Single Phase Control Transformer with a capacity of 2000VA, transforming 120/240 Volts to 240/480 Volts