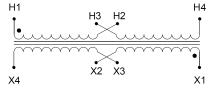

#### SCHEMATIC/DIAGRAM AND DIMENSION PICTURES

Single Phase Control Transformer with a capacity of 2000VA, transforming 120/240 Volts to 240/480 Volts

### **PRODUCT SPECIFICATIONS**

| Weight                     | 8 lbs                                                                                |
|----------------------------|--------------------------------------------------------------------------------------|
| Phases                     | 1                                                                                    |
| Connection                 | 1Ph-CT-DD-SU                                                                         |
| Primary Voltage            | 120/240                                                                              |
| Primary Max Current        | 16.67A                                                                               |
| Primary Markings           | <u>X1-X2-X3-X4</u>                                                                   |
| Primary Terminals          | <u>Leads</u>                                                                         |
| Secondary Voltage          | 240/480                                                                              |
| Secondary Max Current      | 8.33A                                                                                |
| Secondary Markings         | H1-H2-H3-H4                                                                          |
| Secondary Terminals        | <u>Leads</u>                                                                         |
| Primary Taps               | N/A                                                                                  |
| Conductor Material         | Copper                                                                               |
| Temperatue Rise            | <u>115°C</u>                                                                         |
| Insuation Class            | 180°C (Class F)                                                                      |
| BIL (Insulation) Level     | <u>10kV</u>                                                                          |
| Efficiency (@35% Load) %   | N/A                                                                                  |
| Impedance Range            | <u>5.0 - 7.0%</u>                                                                    |
| Sound (db)                 | 40                                                                                   |
| Enclosure Type             | Type-1 Indoor                                                                        |
| Enclosure Size             | See Enclosure Chart                                                                  |
| Finish/Colour              | Semigloss - Black                                                                    |
| Standards & Certifications | CSA Certified File No. LR34493, UL Listed File No. E110286, ISO 9001:2015 Registered |