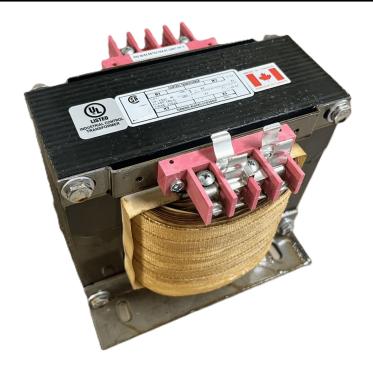

## 2000VA 120/240 VOLTS TO 240/480 VOLTS SINGLE PHASE CONTROL TRANSFORMER

\$700.70 CAD

Single Phase Control Transformer with a capacity of 2000VA, transforming 120/240 Volts to 240/480 Volts

**SKU:** CS2000K-L

#### **SCHEMATIC/DIAGRAM AND DIMENSION PICTURES**

Single Phase Control Transformer with a capacity of 2000VA, transforming 120/240 Volts to 240/480 Volts