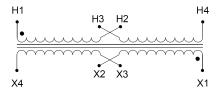

#### **SCHEMATIC/DIAGRAM AND DIMENSION PICTURES**

Single Phase Control Transformer with a capacity of 2000VA, transforming 120/240 Volts to 240/480 Volts

### **PRODUCT SPECIFICATIONS**

| Weight                     | 70 lbs                                                                               |
|----------------------------|--------------------------------------------------------------------------------------|
| Phases                     | 1                                                                                    |
| Connection                 | 1Ph-CT-DD-SU                                                                         |
| Primary Voltage            | 120/240                                                                              |
| Primary Max Current        | 16.67A                                                                               |
| Primary Markings           | <u>X1-X2-X3-X4</u>                                                                   |
| Primary Terminals          | <u>Terminals</u>                                                                     |
| Secondary Voltage          | 240/480                                                                              |
| Secondary Max Current      | 8.33A                                                                                |
| Secondary Markings         | <u>H1-H2-H3-H4</u>                                                                   |
| Secondary Terminals        | <u>Terminals</u>                                                                     |
| Primary Taps               | N/A                                                                                  |
| Conductor Material         | Copper                                                                               |
| Temperatue Rise            | 115°C                                                                                |
| Insuation Class            | 180°C (Class F)                                                                      |
| BIL (Insulation) Level     | <u>10kV</u>                                                                          |
| Efficiency (@35% Load) %   | N/A                                                                                  |
| Impedance Range            | <u>5.0 - 7.0%</u>                                                                    |
| Sound (db)                 | 40                                                                                   |
| Enclosure Type             | Core & Coil                                                                          |
| Enclosure Size             | See Core & Coil Chart                                                                |
| Finish/Colour              | N/A                                                                                  |
| Standards & Certifications | CSA Certified File No. LR34493, UL Listed File No. E110286, ISO 9001:2015 Registered |