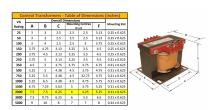

#### **SCHEMATIC/DIAGRAM AND DIMENSION PICTURES**

Single Phase Control Transformer with a capacity of 2000VA, transforming 120/240 Volts to 240/480 Volts

### **PRODUCT SPECIFICATIONS**

| Weight                     | 70 lbs                                                                               |
|----------------------------|--------------------------------------------------------------------------------------|
| Phases                     | 1                                                                                    |
| Connection                 | 1Ph-CT-DD-SU                                                                         |
| Primary Voltage            | 120/240                                                                              |
| Primary Max Current        | 16.67A                                                                               |
| Primary Markings           | <u>X1-X2-X3-X4</u>                                                                   |
| Primary Terminals          | <u>Terminals</u>                                                                     |
| Secondary Voltage          | 240/480                                                                              |
| Secondary Max Current      | 8.33A                                                                                |
| Secondary Markings         | <u>H1-H2-H3-H4</u>                                                                   |
| Secondary Terminals        | <u>Terminals</u>                                                                     |
| Primary Taps               | N/A                                                                                  |
| Conductor Material         | Copper                                                                               |
| Temperatue Rise            | 115°C                                                                                |
| Insuation Class            | 180°C (Class F)                                                                      |
| BIL (Insulation) Level     | <u>10kV</u>                                                                          |
| Efficiency (@35% Load) %   | N/A                                                                                  |
| Impedance Range            | <u>5.0 - 7.0%</u>                                                                    |
| Sound (db)                 | 40                                                                                   |
| Enclosure Type             | Core & Coil                                                                          |
| Enclosure Size             | See Core & Coil Chart                                                                |
| Finish/Colour              | N/A                                                                                  |
| Standards & Certifications | CSA Certified File No. LR34493, UL Listed File No. E110286, ISO 9001:2015 Registered |