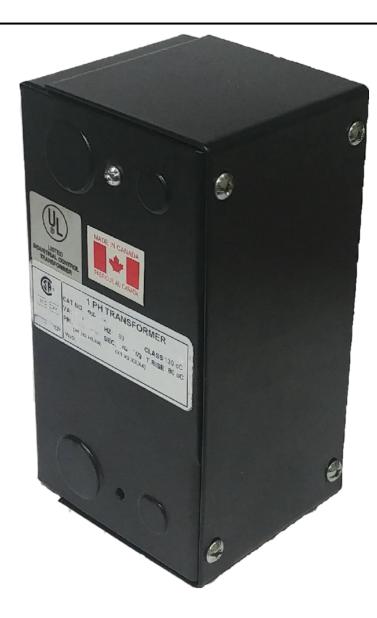

# 150VA 600 VOLTS TO 120 VOLTS SINGLE PHASE CONTROL TRANSFORMER

\$182.00 CAD

Single Phase Control Transformer with a capacity of 150VA, transforming 600 Volts to 120 Volts

SKU: CE150J-A

**Categories:** Control Transformers

## **PRODUCT SPECIFICATIONS**

| Weight                     | 6 lbs                                                                                |
|----------------------------|--------------------------------------------------------------------------------------|
| Phases                     | 1                                                                                    |
| Connection                 | 1Ph-CT-SS-SU                                                                         |
| Primary Voltage            | 600                                                                                  |
| Primary Max Current        | <u>0.25A</u>                                                                         |
| Primary Markings           | H1-H2                                                                                |
| Primary Terminals          | Leads                                                                                |
| Secondary Voltage          | 120                                                                                  |
| Secondary Max Current      | 1.25A                                                                                |
| Secondary Markings         | <u>X1-X2</u>                                                                         |
| Secondary Terminals        | Leads                                                                                |
| Primary Taps               | N/A                                                                                  |
| Conductor Material         | Copper                                                                               |
| Temperatue Rise            | 80°C                                                                                 |
| Insuation Class            | 130°C (Class B)                                                                      |
| BIL (Insulation) Level     | <u>10kV</u>                                                                          |
| Efficiency (@35% Load) %   | N/A                                                                                  |
| Impedance Range            | 5.0 - 7.0%                                                                           |
| Sound (db)                 | 40                                                                                   |
| Enclosure Type             | Type-1 Indoor                                                                        |
| Enclosure Size             | See Enclosure Chart                                                                  |
| Finish/Colour              | Semigloss - Black                                                                    |
| Standards & Certifications | CSA Certified File No. LR34493, UL Listed File No. E110286, ISO 9001:2015 Registered |