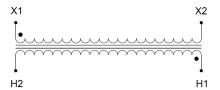

#### SCHEMATIC/DIAGRAM AND DIMENSION PICTURES

Single Phase Control Transformer with a capacity of 150VA, transforming 600 Volts to 120 Volts

## **PRODUCT SPECIFICATIONS**

| Weight                     | 6 lbs                                                                                |
|----------------------------|--------------------------------------------------------------------------------------|
| Phases                     | 1                                                                                    |
| Connection                 | 1Ph-CT-SS-SU                                                                         |
| Primary Voltage            | 600                                                                                  |
| Primary Max Current        | <u>0.25A</u>                                                                         |
| Primary Markings           | H1-H2                                                                                |
| Primary Terminals          | Leads                                                                                |
| Secondary Voltage          | 120                                                                                  |
| Secondary Max Current      | 1.25A                                                                                |
| Secondary Markings         | <u>X1-X2</u>                                                                         |
| Secondary Terminals        | Leads                                                                                |
| Primary Taps               | N/A                                                                                  |
| Conductor Material         | Copper                                                                               |
| Temperatue Rise            | 80°C                                                                                 |
| Insuation Class            | 130°C (Class B)                                                                      |
| BIL (Insulation) Level     | <u>10kV</u>                                                                          |
| Efficiency (@35% Load) %   | N/A                                                                                  |
| Impedance Range            | 5.0 - 7.0%                                                                           |
| Sound (db)                 | 40                                                                                   |
| Enclosure Type             | Type-1 Indoor                                                                        |
| Enclosure Size             | See Enclosure Chart                                                                  |
| Finish/Colour              | Semigloss - Black                                                                    |
| Standards & Certifications | CSA Certified File No. LR34493, UL Listed File No. E110286, ISO 9001:2015 Registered |