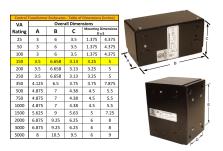

#### SCHEMATIC/DIAGRAM AND DIMENSION PICTURES

Single Phase Control Transformer with a capacity of 150VA, transforming 600 Volts to 120 Volts