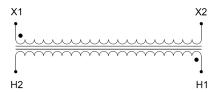

#### SCHEMATIC/DIAGRAM AND DIMENSION PICTURES

Single Phase Control Transformer with a capacity of 150VA, transforming 600 Volts to 120 Volts

## **PRODUCT SPECIFICATIONS**

| Weight                     | 6 lbs                                                                                |
|----------------------------|--------------------------------------------------------------------------------------|
| Phases                     | 1                                                                                    |
| Connection                 | 1Ph-CT-SS-SU                                                                         |
| Primary Voltage            | 600                                                                                  |
| Primary Max Current        | 0.25A                                                                                |
| Primary Markings           | H1-H2                                                                                |
| Primary Terminals          | <u>Leads</u>                                                                         |
| Secondary Voltage          | 120                                                                                  |
| Secondary Max Current      | 1.25A                                                                                |
| Secondary Markings         | <u>X1-X2</u>                                                                         |
| Secondary Terminals        | <u>Leads</u>                                                                         |
| Primary Taps               | N/A                                                                                  |
| Conductor Material         | Copper                                                                               |
| Temperatue Rise            | 80°C                                                                                 |
| Insuation Class            | 130°C (Class B)                                                                      |
| BIL (Insulation) Level     | <u>10kV</u>                                                                          |
| Efficiency (@35% Load) %   | N/A                                                                                  |
| Impedance Range            | <u>5.0 – 7.0%</u>                                                                    |
| Sound (db)                 | 40                                                                                   |
| Enclosure Type             | Type-1 Indoor                                                                        |
| Enclosure Size             | See Enclosure Chart                                                                  |
| Finish/Colour              | Semigloss - Black                                                                    |
| Standards & Certifications | CSA Certified File No. LR34493, UL Listed File No. E110286, ISO 9001:2015 Registered |