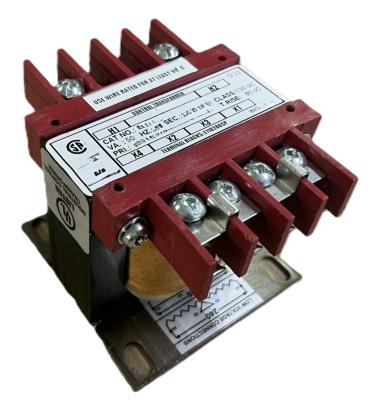

### SCHEMATIC/DIAGRAM AND DIMENSION PICTURES

Single Phase Control Transformer with a capacity of 150VA, transforming 600 Volts to 120 Volts

**OFFICIAL QUOTE** 

#### 150VA 600 VOLTS TO 120 VOLTS SINGLE PHASE CONTROL TRANSFORMER