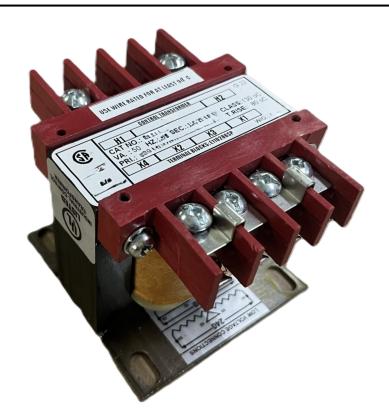

# 150VA 600 VOLTS TO 120 VOLTS SINGLE PHASE CONTROL TRANSFORMER

\$140.14 CAD

Single Phase Control Transformer with a capacity of 150VA, transforming 600 Volts to 120 Volts

SKU: CS150J-A

**Categories:** Control Transformers

#### SCHEMATIC/DIAGRAM AND DIMENSION PICTURES

Single Phase Control Transformer with a capacity of 150VA, transforming 600 Volts to 120 Volts

### **PRODUCT SPECIFICATIONS**

| Weight                     | 6 lbs                                                                                |
|----------------------------|--------------------------------------------------------------------------------------|
| Phases                     | 1                                                                                    |
| Connection                 | 1Ph-CT-SS-SU                                                                         |
| Primary Voltage            | 600                                                                                  |
| Primary Max Current        | <u>0.25A</u>                                                                         |
| Primary Markings           | <u>H1-H2</u>                                                                         |
| Primary Terminals          | <u>Terminals</u>                                                                     |
| Secondary Voltage          | 120                                                                                  |
| Secondary Max Current      | 1.25A                                                                                |
| Secondary Markings         | <u>X1-X2</u>                                                                         |
| Secondary Terminals        | <u>Terminals</u>                                                                     |
| Primary Taps               | N/A                                                                                  |
| Conductor Material         | Copper                                                                               |
| Temperatue Rise            | 80°C                                                                                 |
| Insuation Class            | 130°C (Class B)                                                                      |
| BIL (Insulation) Level     | <u>10kV</u>                                                                          |
| Efficiency (@35% Load) %   | N/A                                                                                  |
| Impedance Range            | <u>5.0 - 7.0%</u>                                                                    |
| Sound (db)                 | 40                                                                                   |
| Enclosure Type             | Core & Coil                                                                          |
| Enclosure Size             | See Core & Coil Chart                                                                |
| Finish/Colour              | N/A                                                                                  |
| Standards & Certifications | CSA Certified File No. LR34493, UL Listed File No. E110286, ISO 9001:2015 Registered |