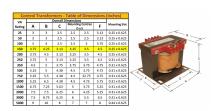

#### SCHEMATIC/DIAGRAM AND DIMENSION PICTURES

Single Phase Control Transformer with a capacity of 150VA, transforming 600 Volts to 120 Volts

### **PRODUCT SPECIFICATIONS**

| Weight                     | 6 lbs                                                                                |
|----------------------------|--------------------------------------------------------------------------------------|
| Phases                     | 1                                                                                    |
| Connection                 | 1Ph-CT-SS-SU                                                                         |
| Primary Voltage            | 600                                                                                  |
| Primary Max Current        | <u>0.25A</u>                                                                         |
| Primary Markings           | <u>H1-H2</u>                                                                         |
| Primary Terminals          | <u>Terminals</u>                                                                     |
| Secondary Voltage          | 120                                                                                  |
| Secondary Max Current      | 1.25A                                                                                |
| Secondary Markings         | <u>X1-X2</u>                                                                         |
| Secondary Terminals        | <u>Terminals</u>                                                                     |
| Primary Taps               | N/A                                                                                  |
| Conductor Material         | Copper                                                                               |
| Temperatue Rise            | 80°C                                                                                 |
| Insuation Class            | 130°C (Class B)                                                                      |
| BIL (Insulation) Level     | <u>10kV</u>                                                                          |
| Efficiency (@35% Load) %   | N/A                                                                                  |
| Impedance Range            | <u>5.0 - 7.0%</u>                                                                    |
| Sound (db)                 | 40                                                                                   |
| Enclosure Type             | Core & Coil                                                                          |
| Enclosure Size             | See Core & Coil Chart                                                                |
| Finish/Colour              | N/A                                                                                  |
| Standards & Certifications | CSA Certified File No. LR34493, UL Listed File No. E110286, ISO 9001:2015 Registered |