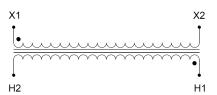

#### SCHEMATIC/DIAGRAM AND DIMENSION PICTURES

Single Phase Control Transformer with a capacity of 150VA, transforming 600 Volts to 120 Volts

### **PRODUCT SPECIFICATIONS**

| Weight                     | 6 lbs                                                                                |
|----------------------------|--------------------------------------------------------------------------------------|
| Phases                     | 1                                                                                    |
| Connection                 | 1Ph-CT-SS-SU                                                                         |
| Primary Voltage            | 600                                                                                  |
| Primary Max Current        | <u>0.25A</u>                                                                         |
| Primary Markings           | <u>H1-H2</u>                                                                         |
| Primary Terminals          | <u>Terminals</u>                                                                     |
| Secondary Voltage          | 120                                                                                  |
| Secondary Max Current      | 1.25A                                                                                |
| Secondary Markings         | <u>X1-X2</u>                                                                         |
| Secondary Terminals        | <u>Terminals</u>                                                                     |
| Primary Taps               | N/A                                                                                  |
| Conductor Material         | Copper                                                                               |
| Temperatue Rise            | 80°C                                                                                 |
| Insuation Class            | 130°C (Class B)                                                                      |
| BIL (Insulation) Level     | <u>10kV</u>                                                                          |
| Efficiency (@35% Load) %   | N/A                                                                                  |
| Impedance Range            | <u>5.0 - 7.0%</u>                                                                    |
| Sound (db)                 | 40                                                                                   |
| Enclosure Type             | Core & Coil                                                                          |
| Enclosure Size             | See Core & Coil Chart                                                                |
| Finish/Colour              | N/A                                                                                  |
| Standards & Certifications | CSA Certified File No. LR34493, UL Listed File No. E110286, ISO 9001:2015 Registered |