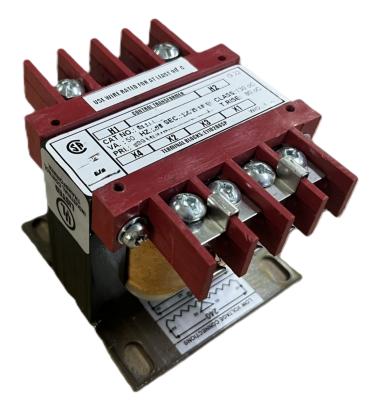

# \$140.14 CAD

Single Phase Control Transformer with a capacity of 150VA, transforming 600 Volts to 120 Volts

SKU: CS150J-A Categories: <u>Control Transformers</u>

### SCHEMATIC/DIAGRAM AND DIMENSION PICTURES

Single Phase Control Transformer with a capacity of 150VA, transforming 600 Volts to 120 Volts

**OFFICIAL QUOTE** 