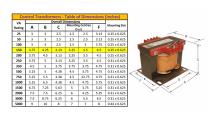

#### SCHEMATIC/DIAGRAM AND DIMENSION PICTURES

Single Phase Control Transformer with a capacity of 150VA, transforming 600 Volts to 120 Volts

### **PRODUCT SPECIFICATIONS**

| Weight                     | 6 lbs                                                                                |
|----------------------------|--------------------------------------------------------------------------------------|
| Phases                     | 1                                                                                    |
| Connection                 | 1Ph-CT-SS-SU                                                                         |
| Primary Voltage            | 600                                                                                  |
| Primary Max Current        | <u>0.25A</u>                                                                         |
| Primary Markings           | H1-H2                                                                                |
| Primary Terminals          | <u>Terminals</u>                                                                     |
| Secondary Voltage          | 120                                                                                  |
| Secondary Max Current      | 1.25A                                                                                |
| Secondary Markings         | <u>X1-X2</u>                                                                         |
| Secondary Terminals        | <u>Terminals</u>                                                                     |
| Primary Taps               | N/A                                                                                  |
| Conductor Material         | <u>Copper</u>                                                                        |
| Temperatue Rise            | 80°C                                                                                 |
| Insuation Class            | 130°C (Class B)                                                                      |
| BIL (Insulation) Level     | <u>10kV</u>                                                                          |
| Efficiency (@35% Load) %   | N/A                                                                                  |
| Impedance Range            | <u>5.0 - 7.0%</u>                                                                    |
| Sound (db)                 | 40                                                                                   |
| Enclosure Type             | Core & Coil                                                                          |
| Enclosure Size             | See Core & Coil Chart                                                                |
| Finish/Colour              | N/A                                                                                  |
| Standards & Certifications | CSA Certified File No. LR34493, UL Listed File No. E110286, ISO 9001:2015 Registered |