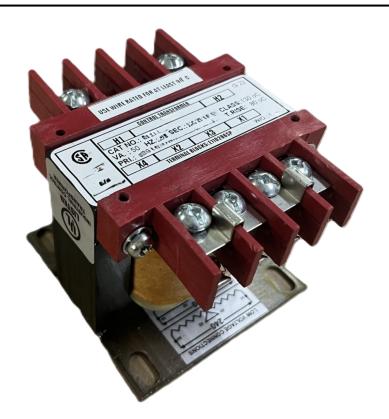

# 150VA 600 VOLTS TO 120 VOLTS SINGLE PHASE CONTROL TRANSFORMER

\$140.14 CAD

Single Phase Control Transformer with a capacity of 150VA, transforming 600 Volts to 120 Volts

SKU: CS150J-A

**Categories:** Control Transformers

### **PRODUCT SPECIFICATIONS**

| Weight                     | 6 lbs                                                                                |
|----------------------------|--------------------------------------------------------------------------------------|
| Phases                     | 1                                                                                    |
| Connection                 | 1Ph-CT-SS-SU                                                                         |
| Primary Voltage            | 600                                                                                  |
| Primary Max Current        | <u>0.25A</u>                                                                         |
| Primary Markings           | H1-H2                                                                                |
| Primary Terminals          | <u>Terminals</u>                                                                     |
| Secondary Voltage          | 120                                                                                  |
| Secondary Max Current      | 1.25A                                                                                |
| Secondary Markings         | <u>X1-X2</u>                                                                         |
| Secondary Terminals        | <u>Terminals</u>                                                                     |
| Primary Taps               | N/A                                                                                  |
| Conductor Material         | <u>Copper</u>                                                                        |
| Temperatue Rise            | 80°C                                                                                 |
| Insuation Class            | 130°C (Class B)                                                                      |
| BIL (Insulation) Level     | <u>10kV</u>                                                                          |
| Efficiency (@35% Load) %   | N/A                                                                                  |
| Impedance Range            | <u>5.0 - 7.0%</u>                                                                    |
| Sound (db)                 | 40                                                                                   |
| Enclosure Type             | Core & Coil                                                                          |
| Enclosure Size             | See Core & Coil Chart                                                                |
| Finish/Colour              | N/A                                                                                  |
| Standards & Certifications | CSA Certified File No. LR34493, UL Listed File No. E110286, ISO 9001:2015 Registered |