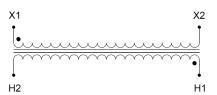

#### SCHEMATIC/DIAGRAM AND DIMENSION PICTURES

Single Phase Control Transformer with a capacity of 150VA, transforming 600 Volts to 120 Volts

### **PRODUCT SPECIFICATIONS**

| Weight                     | 6 lbs                                                                                |
|----------------------------|--------------------------------------------------------------------------------------|
| Phases                     | 1                                                                                    |
| Connection                 | 1Ph-CT-SS-SU                                                                         |
| Primary Voltage            | 600                                                                                  |
| Primary Max Current        | <u>0.25A</u>                                                                         |
| Primary Markings           | H1-H2                                                                                |
| Primary Terminals          | <u>Terminals</u>                                                                     |
| Secondary Voltage          | 120                                                                                  |
| Secondary Max Current      | 1.25A                                                                                |
| Secondary Markings         | <u>X1-X2</u>                                                                         |
| Secondary Terminals        | <u>Terminals</u>                                                                     |
| Primary Taps               | N/A                                                                                  |
| Conductor Material         | <u>Copper</u>                                                                        |
| Temperatue Rise            | 80°C                                                                                 |
| Insuation Class            | 130°C (Class B)                                                                      |
| BIL (Insulation) Level     | <u>10kV</u>                                                                          |
| Efficiency (@35% Load) %   | N/A                                                                                  |
| Impedance Range            | <u>5.0 - 7.0%</u>                                                                    |
| Sound (db)                 | 40                                                                                   |
| Enclosure Type             | Core & Coil                                                                          |
| Enclosure Size             | See Core & Coil Chart                                                                |
| Finish/Colour              | N/A                                                                                  |
| Standards & Certifications | CSA Certified File No. LR34493, UL Listed File No. E110286, ISO 9001:2015 Registered |