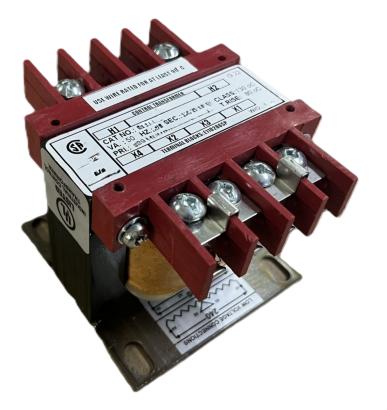

### SCHEMATIC/DIAGRAM AND DIMENSION PICTURES

Single Phase Control Transformer with a capacity of 150VA, transforming 600 Volts to 120 Volts

**OFFICIAL QUOTE** 

#### **PRODUCT SPECIFICATIONS**

| Weight                     | 6 lbs                                                                                                 |
|----------------------------|-------------------------------------------------------------------------------------------------------|
| Phases                     | 1                                                                                                     |
| Connection                 | <u>1Ph-CT-SS-SU</u>                                                                                   |
| Primary Voltage            | <u>600</u>                                                                                            |
| Primary Max Current        | <u>0.25A</u>                                                                                          |
| Primary Markings           | <u>H1-H2</u>                                                                                          |
| Primary Terminals          | Terminals                                                                                             |
| Secondary Voltage          | 120                                                                                                   |
| Secondary Max Current      | <u>1.25A</u>                                                                                          |
| Secondary Markings         | <u>X1-X2</u>                                                                                          |
| Secondary Terminals        | <u>Terminals</u>                                                                                      |
| Primary Taps               | N/A                                                                                                   |
| Conductor Material         | <u>Copper</u>                                                                                         |
| Temperatue Rise            | <u>80°C</u>                                                                                           |
| Insuation Class            | <u>130°C (Class B)</u>                                                                                |
| BIL (Insulation) Level     | <u>10kV</u>                                                                                           |
| Efficiency (@35% Load) %   | <u>N/A</u>                                                                                            |
| Impedance Range            | <u>5.0 – 7.0%</u>                                                                                     |
| Sound (db)                 | <u>40</u>                                                                                             |
| Enclosure Type             | Core & Coil                                                                                           |
| Enclosure Size             | See Core & Coil Chart                                                                                 |
| Finish/Colour              | N/A                                                                                                   |
| Standards & Certifications | <u>CSA Certified File No. LR34493, UL Listed File No. E110286, ISO 9001:2015</u><br><u>Registered</u> |