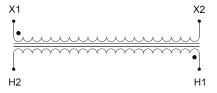

#### SCHEMATIC/DIAGRAM AND DIMENSION PICTURES

Single Phase Control Transformer with a capacity of 150VA, transforming 600 Volts to 120 Volts

### **PRODUCT SPECIFICATIONS**

| Weight                     | 6 lbs                                                                                |
|----------------------------|--------------------------------------------------------------------------------------|
| Phases                     | 1                                                                                    |
| Connection                 | 1Ph-CT-SS-SU                                                                         |
| Primary Voltage            | 600                                                                                  |
| Primary Max Current        | <u>0.25A</u>                                                                         |
| Primary Markings           | H1-H2                                                                                |
| Primary Terminals          | <u>Terminals</u>                                                                     |
| Secondary Voltage          | 120                                                                                  |
| Secondary Max Current      | 1.25A                                                                                |
| Secondary Markings         | <u>X1-X2</u>                                                                         |
| Secondary Terminals        | <u>Terminals</u>                                                                     |
| Primary Taps               | N/A                                                                                  |
| Conductor Material         | <u>Copper</u>                                                                        |
| Temperatue Rise            | 80°C                                                                                 |
| Insuation Class            | 130°C (Class B)                                                                      |
| BIL (Insulation) Level     | <u>10kV</u>                                                                          |
| Efficiency (@35% Load) %   | N/A                                                                                  |
| Impedance Range            | <u>5.0 - 7.0%</u>                                                                    |
| Sound (db)                 | 40                                                                                   |
| Enclosure Type             | Core & Coil                                                                          |
| Enclosure Size             | See Core & Coil Chart                                                                |
| Finish/Colour              | N/A                                                                                  |
| Standards & Certifications | CSA Certified File No. LR34493, UL Listed File No. E110286, ISO 9001:2015 Registered |