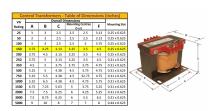

#### SCHEMATIC/DIAGRAM AND DIMENSION PICTURES

Single Phase Control Transformer with a capacity of 150VA, transforming 600 Volts to 120 Volts