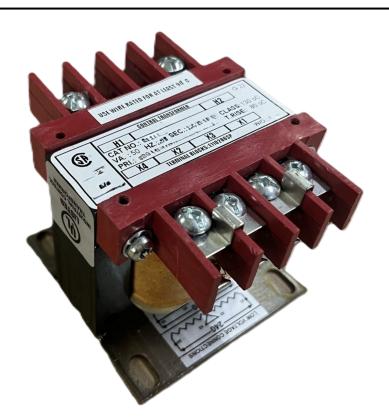

# 150VA 600 VOLTS TO 120 VOLTS SINGLE PHASE CONTROL TRANSFORMER

\$140.14 CAD

Single Phase Control Transformer with a capacity of 150VA, transforming 600 Volts to 120 Volts

SKU: CS150J-A

**Categories:** Control Transformers

#### SCHEMATIC/DIAGRAM AND DIMENSION PICTURES

Single Phase Control Transformer with a capacity of 150VA, transforming 600 Volts to 120 Volts