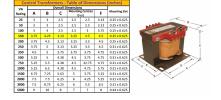

### SCHEMATIC/DIAGRAM AND DIMENSION PICTURES

Single Phase Control Transformer with a capacity of 150VA, transforming 600 Volts to 120 Volts

**OFFICIAL QUOTE** 

#### **PRODUCT SPECIFICATIONS**

| Weight                     | 6 lbs                                                                                                 |
|----------------------------|-------------------------------------------------------------------------------------------------------|
| Phases                     | 1                                                                                                     |
| Connection                 | <u>1Ph-CT-SS-SU</u>                                                                                   |
| Primary Voltage            | <u>600</u>                                                                                            |
| Primary Max Current        | <u>0.25A</u>                                                                                          |
| Primary Markings           | <u>H1-H2</u>                                                                                          |
| Primary Terminals          | Terminals                                                                                             |
| Secondary Voltage          | 120                                                                                                   |
| Secondary Max Current      | <u>1.25A</u>                                                                                          |
| Secondary Markings         | <u>X1-X2</u>                                                                                          |
| Secondary Terminals        | <u>Terminals</u>                                                                                      |
| Primary Taps               | N/A                                                                                                   |
| Conductor Material         | <u>Copper</u>                                                                                         |
| Temperatue Rise            | <u>80°C</u>                                                                                           |
| Insuation Class            | <u>130°C (Class B)</u>                                                                                |
| BIL (Insulation) Level     | <u>10kV</u>                                                                                           |
| Efficiency (@35% Load) %   | <u>N/A</u>                                                                                            |
| Impedance Range            | <u>5.0 – 7.0%</u>                                                                                     |
| Sound (db)                 | <u>40</u>                                                                                             |
| Enclosure Type             | Core & Coil                                                                                           |
| Enclosure Size             | See Core & Coil Chart                                                                                 |
| Finish/Colour              | N/A                                                                                                   |
| Standards & Certifications | <u>CSA Certified File No. LR34493, UL Listed File No. E110286, ISO 9001:2015</u><br><u>Registered</u> |