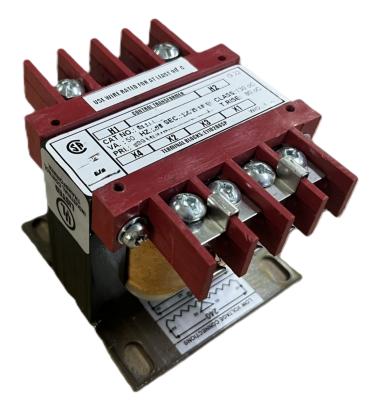

# \$140.14 CAD

Single Phase Control Transformer with a capacity of 150VA, transforming 600 Volts to 120 Volts

SKU: CS150J-A Categories: <u>Control Transformers</u>

### SCHEMATIC/DIAGRAM AND DIMENSION PICTURES

Single Phase Control Transformer with a capacity of 150VA, transforming 600 Volts to 120 Volts

**OFFICIAL QUOTE** 

#### **PRODUCT SPECIFICATIONS**

| Weight                     | 6 lbs                                                                                                 |
|----------------------------|-------------------------------------------------------------------------------------------------------|
| Phases                     | 1                                                                                                     |
| Connection                 | <u>1Ph-CT-SS-SU</u>                                                                                   |
| Primary Voltage            | <u>600</u>                                                                                            |
| Primary Max Current        | <u>0.25A</u>                                                                                          |
| Primary Markings           | <u>H1-H2</u>                                                                                          |
| Primary Terminals          | Terminals                                                                                             |
| Secondary Voltage          | 120                                                                                                   |
| Secondary Max Current      | <u>1.25A</u>                                                                                          |
| Secondary Markings         | <u>X1-X2</u>                                                                                          |
| Secondary Terminals        | <u>Terminals</u>                                                                                      |
| Primary Taps               | N/A                                                                                                   |
| Conductor Material         | <u>Copper</u>                                                                                         |
| Temperatue Rise            | <u>80°C</u>                                                                                           |
| Insuation Class            | <u>130°C (Class B)</u>                                                                                |
| BIL (Insulation) Level     | <u>10kV</u>                                                                                           |
| Efficiency (@35% Load) %   | <u>N/A</u>                                                                                            |
| Impedance Range            | <u>5.0 – 7.0%</u>                                                                                     |
| Sound (db)                 | <u>40</u>                                                                                             |
| Enclosure Type             | Core & Coil                                                                                           |
| Enclosure Size             | See Core & Coil Chart                                                                                 |
| Finish/Colour              | N/A                                                                                                   |
| Standards & Certifications | <u>CSA Certified File No. LR34493, UL Listed File No. E110286, ISO 9001:2015</u><br><u>Registered</u> |