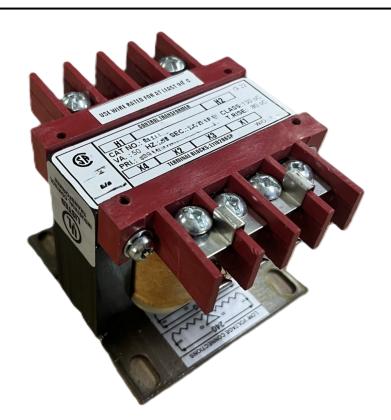

# 150VA 600 VOLTS TO 120 VOLTS SINGLE PHASE CONTROL TRANSFORMER

\$140.14 CAD

Single Phase Control Transformer with a capacity of 150VA, transforming 600 Volts to 120 Volts

SKU: CS150J-A

**Categories:** Control Transformers

#### SCHEMATIC/DIAGRAM AND DIMENSION PICTURES

Single Phase Control Transformer with a capacity of 150VA, transforming 600 Volts to 120 Volts

### **PRODUCT SPECIFICATIONS**

| Weight                     | 6 lbs                                                                                |
|----------------------------|--------------------------------------------------------------------------------------|
| Phases                     | 1                                                                                    |
| Connection                 | 1Ph-CT-SS-SU                                                                         |
| Primary Voltage            | 600                                                                                  |
| Primary Max Current        | <u>0.25A</u>                                                                         |
| Primary Markings           | H1-H2                                                                                |
| Primary Terminals          | <u>Terminals</u>                                                                     |
| Secondary Voltage          | 120                                                                                  |
| Secondary Max Current      | 1.25A                                                                                |
| Secondary Markings         | <u>X1-X2</u>                                                                         |
| Secondary Terminals        | <u>Terminals</u>                                                                     |
| Primary Taps               | N/A                                                                                  |
| Conductor Material         | <u>Copper</u>                                                                        |
| Temperatue Rise            | 80°C                                                                                 |
| Insuation Class            | 130°C (Class B)                                                                      |
| BIL (Insulation) Level     | <u>10kV</u>                                                                          |
| Efficiency (@35% Load) %   | N/A                                                                                  |
| Impedance Range            | <u>5.0 - 7.0%</u>                                                                    |
| Sound (db)                 | 40                                                                                   |
| Enclosure Type             | Core & Coil                                                                          |
| Enclosure Size             | See Core & Coil Chart                                                                |
| Finish/Colour              | N/A                                                                                  |
| Standards & Certifications | CSA Certified File No. LR34493, UL Listed File No. E110286, ISO 9001:2015 Registered |