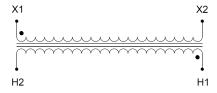

#### SCHEMATIC/DIAGRAM AND DIMENSION PICTURES

Single Phase Control Transformer with a capacity of 150VA, transforming 600 Volts to 120 Volts

### **PRODUCT SPECIFICATIONS**

| Weight                     | 6 lbs                                                                                |
|----------------------------|--------------------------------------------------------------------------------------|
| Phases                     | 1                                                                                    |
| Connection                 | 1Ph-CT-SS-SU                                                                         |
| Primary Voltage            | 600                                                                                  |
| Primary Max Current        | <u>0.25A</u>                                                                         |
| Primary Markings           | H1-H2                                                                                |
| Primary Terminals          | <u>Terminals</u>                                                                     |
| Secondary Voltage          | 120                                                                                  |
| Secondary Max Current      | 1.25A                                                                                |
| Secondary Markings         | <u>X1-X2</u>                                                                         |
| Secondary Terminals        | <u>Terminals</u>                                                                     |
| Primary Taps               | N/A                                                                                  |
| Conductor Material         | <u>Copper</u>                                                                        |
| Temperatue Rise            | 80°C                                                                                 |
| Insuation Class            | 130°C (Class B)                                                                      |
| BIL (Insulation) Level     | <u>10kV</u>                                                                          |
| Efficiency (@35% Load) %   | N/A                                                                                  |
| Impedance Range            | <u>5.0 - 7.0%</u>                                                                    |
| Sound (db)                 | 40                                                                                   |
| Enclosure Type             | Core & Coil                                                                          |
| Enclosure Size             | See Core & Coil Chart                                                                |
| Finish/Colour              | N/A                                                                                  |
| Standards & Certifications | CSA Certified File No. LR34493, UL Listed File No. E110286, ISO 9001:2015 Registered |