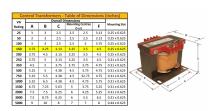

#### SCHEMATIC/DIAGRAM AND DIMENSION PICTURES

Single Phase Control Transformer with a capacity of 150VA, transforming 600 Volts to 120/240 Volts

### **PRODUCT SPECIFICATIONS**

| Weight                     | 6 lbs                                                                                |
|----------------------------|--------------------------------------------------------------------------------------|
| Phases                     | 1                                                                                    |
| Connection                 | 1Ph-CT-SD-SD                                                                         |
| Primary Voltage            | 600                                                                                  |
| Primary Max Current        | <u>0.25A</u>                                                                         |
| Primary Markings           | H1-H2                                                                                |
| Primary Terminals          | <u>Terminals</u>                                                                     |
| Secondary Voltage          | 120/240                                                                              |
| Secondary Max Current      | 1.25A                                                                                |
| Secondary Markings         | <u>X1-X2-X3-X4</u>                                                                   |
| Secondary Terminals        | <u>Terminals</u>                                                                     |
| Primary Taps               | N/A                                                                                  |
| Conductor Material         | Copper                                                                               |
| Temperatue Rise            | 80°C                                                                                 |
| Insuation Class            | 130°C (Class B)                                                                      |
| BIL (Insulation) Level     | <u>10kV</u>                                                                          |
| Efficiency (@35% Load) %   | N/A                                                                                  |
| Impedance Range            | <u>5.0 - 7.0%</u>                                                                    |
| Sound (db)                 | 40                                                                                   |
| Enclosure Type             | Core & Coil                                                                          |
| Enclosure Size             | See Core & Coil Chart                                                                |
| Finish/Colour              | N/A                                                                                  |
| Standards & Certifications | CSA Certified File No. LR34493, UL Listed File No. E110286, ISO 9001:2015 Registered |