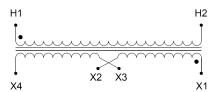

#### SCHEMATIC/DIAGRAM AND DIMENSION PICTURES

Single Phase Control Transformer with a capacity of 150VA, transforming 600 Volts to 120/240 Volts

#### PRODUCT SPECIFICATIONS

| PRODUCT SPECIFICATIONS     |                                                                                      |
|----------------------------|--------------------------------------------------------------------------------------|
| Weight                     | 6 lbs                                                                                |
| Phases                     | 1                                                                                    |
| Connection                 | 1Ph-CT-SD-SD                                                                         |
| Primary Voltage            | 600                                                                                  |
| Primary Max Current        | <u>0.25A</u>                                                                         |
| Primary Markings           | <u>H1-H2</u>                                                                         |
| Primary Terminals          | <u>Terminals</u>                                                                     |
| Secondary Voltage          | 120/240                                                                              |
| Secondary Max Current      | 1.25A                                                                                |
| Secondary Markings         | <u>X1-X2-X3-X4</u>                                                                   |
| Secondary Terminals        | <u>Terminals</u>                                                                     |
| Primary Taps               | N/A                                                                                  |
| Conductor Material         | Copper                                                                               |
| Temperatue Rise            | 80°C                                                                                 |
| Insuation Class            | 130°C (Class B)                                                                      |
| BIL (Insulation) Level     | <u>10kV</u>                                                                          |
| Efficiency (@35% Load) %   | N/A                                                                                  |
| Impedance Range            | 5.0 - 7.0%                                                                           |
| Sound (db)                 | 40                                                                                   |
| Enclosure Type             | Core & Coil                                                                          |
| Enclosure Size             | See Core & Coil Chart                                                                |
| Finish/Colour              | N/A                                                                                  |
| Standards & Certifications | CSA Certified File No. LR34493, UL Listed File No. E110286, ISO 9001:2015 Registered |