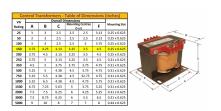

#### SCHEMATIC/DIAGRAM AND DIMENSION PICTURES

Single Phase Control Transformer with a capacity of 150VA, transforming 600 Volts to 120/240 Volts

#### PRODUCT SPECIFICATIONS

| PRODUCT SPECIFICATIONS     |                                                                                      |
|----------------------------|--------------------------------------------------------------------------------------|
| Weight                     | 6 lbs                                                                                |
| Phases                     | 1                                                                                    |
| Connection                 | 1Ph-CT-SD-SD                                                                         |
| Primary Voltage            | 600                                                                                  |
| Primary Max Current        | <u>0.25A</u>                                                                         |
| Primary Markings           | <u>H1-H2</u>                                                                         |
| Primary Terminals          | <u>Terminals</u>                                                                     |
| Secondary Voltage          | 120/240                                                                              |
| Secondary Max Current      | 1.25A                                                                                |
| Secondary Markings         | <u>X1-X2-X3-X4</u>                                                                   |
| Secondary Terminals        | <u>Terminals</u>                                                                     |
| Primary Taps               | N/A                                                                                  |
| Conductor Material         | Copper                                                                               |
| Temperatue Rise            | 80°C                                                                                 |
| Insuation Class            | 130°C (Class B)                                                                      |
| BIL (Insulation) Level     | <u>10kV</u>                                                                          |
| Efficiency (@35% Load) %   | N/A                                                                                  |
| Impedance Range            | 5.0 - 7.0%                                                                           |
| Sound (db)                 | 40                                                                                   |
| Enclosure Type             | Core & Coil                                                                          |
| Enclosure Size             | See Core & Coil Chart                                                                |
| Finish/Colour              | N/A                                                                                  |
| Standards & Certifications | CSA Certified File No. LR34493, UL Listed File No. E110286, ISO 9001:2015 Registered |