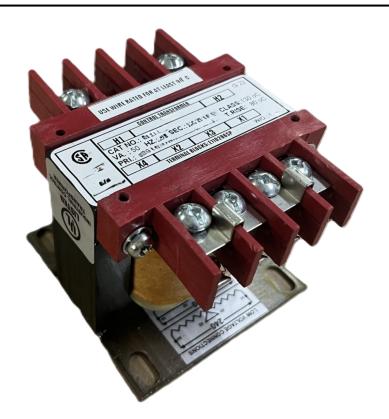

# 150VA 600 VOLTS TO 120/240 VOLTS SINGLE PHASE CONTROL TRANSFORMER

\$156.52 CAD

Single Phase Control Transformer with a capacity of 150VA, transforming 600 Volts to 120/240 Volts

**SKU:** CS150J-K

**Categories:** Control Transformers

#### PRODUCT SPECIFICATIONS

| PRODUCT SPECIFICATIONS     |                                                                                      |
|----------------------------|--------------------------------------------------------------------------------------|
| Weight                     | 6 lbs                                                                                |
| Phases                     | 1                                                                                    |
| Connection                 | 1Ph-CT-SD-SD                                                                         |
| Primary Voltage            | 600                                                                                  |
| Primary Max Current        | <u>0.25A</u>                                                                         |
| Primary Markings           | <u>H1-H2</u>                                                                         |
| Primary Terminals          | <u>Terminals</u>                                                                     |
| Secondary Voltage          | 120/240                                                                              |
| Secondary Max Current      | 1.25A                                                                                |
| Secondary Markings         | <u>X1-X2-X3-X4</u>                                                                   |
| Secondary Terminals        | <u>Terminals</u>                                                                     |
| Primary Taps               | N/A                                                                                  |
| Conductor Material         | Copper                                                                               |
| Temperatue Rise            | 80°C                                                                                 |
| Insuation Class            | 130°C (Class B)                                                                      |
| BIL (Insulation) Level     | <u>10kV</u>                                                                          |
| Efficiency (@35% Load) %   | N/A                                                                                  |
| Impedance Range            | 5.0 - 7.0%                                                                           |
| Sound (db)                 | 40                                                                                   |
| Enclosure Type             | Core & Coil                                                                          |
| Enclosure Size             | See Core & Coil Chart                                                                |
| Finish/Colour              | N/A                                                                                  |
| Standards & Certifications | CSA Certified File No. LR34493, UL Listed File No. E110286, ISO 9001:2015 Registered |