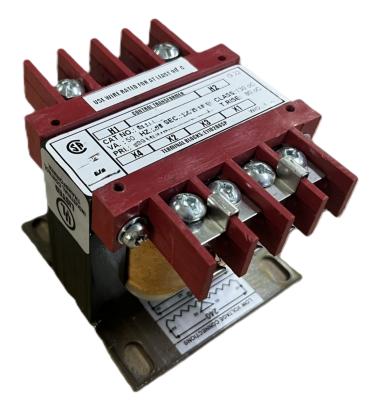

### \$156.52 CAD

Single Phase Control Transformer with a capacity of 150VA, transforming 600 Volts to 120/240 Volts

SKU: CS150J-K Categories: <u>Control Transformers</u>

#### **PRODUCT SPECIFICATIONS**

| Weight                     | 6 lbs                                                                                                 |
|----------------------------|-------------------------------------------------------------------------------------------------------|
| Phases                     | 1                                                                                                     |
| Connection                 | <u>1Ph-CT-SD-SD</u>                                                                                   |
| Primary Voltage            | <u>600</u>                                                                                            |
| Primary Max Current        | <u>0.25A</u>                                                                                          |
| Primary Markings           | <u>H1-H2</u>                                                                                          |
| Primary Terminals          | <u>Terminals</u>                                                                                      |
| Secondary Voltage          | <u>120/240</u>                                                                                        |
| Secondary Max Current      | <u>1.25A</u>                                                                                          |
| Secondary Markings         | <u>X1-X2-X3-X4</u>                                                                                    |
| Secondary Terminals        | <u>Terminals</u>                                                                                      |
| Primary Taps               | N/A                                                                                                   |
| Conductor Material         | <u>Copper</u>                                                                                         |
| Temperatue Rise            | <u>80°C</u>                                                                                           |
| Insuation Class            | <u>130°C (Class B)</u>                                                                                |
| BIL (Insulation) Level     | <u>10kV</u>                                                                                           |
| Efficiency (@35% Load) %   | N/A                                                                                                   |
| Impedance Range            | <u>5.0 – 7.0%</u>                                                                                     |
| Sound (db)                 | <u>40</u>                                                                                             |
| Enclosure Type             | Core & Coil                                                                                           |
| Enclosure Size             | See Core & Coil Chart                                                                                 |
| Finish/Colour              | N/A                                                                                                   |
| Standards & Certifications | <u>CSA Certified File No. LR34493, UL Listed File No. E110286, ISO 9001:2015</u><br><u>Registered</u> |