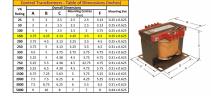

#### SCHEMATIC/DIAGRAM AND DIMENSION PICTURES

Single Phase Control Transformer with a capacity of 150VA, transforming 600 Volts to 120/240 Volts

**OFFICIAL QUOTE** 

#### **PRODUCT SPECIFICATIONS**

| Weight                     | 6 lbs                                                                                                 |
|----------------------------|-------------------------------------------------------------------------------------------------------|
| Phases                     | 1                                                                                                     |
| Connection                 | <u>1Ph-CT-SD-SD</u>                                                                                   |
| Primary Voltage            | <u>600</u>                                                                                            |
| Primary Max Current        | <u>0.25A</u>                                                                                          |
| Primary Markings           | <u>H1-H2</u>                                                                                          |
| Primary Terminals          | <u>Terminals</u>                                                                                      |
| Secondary Voltage          | <u>120/240</u>                                                                                        |
| Secondary Max Current      | <u>1.25A</u>                                                                                          |
| Secondary Markings         | <u>X1-X2-X3-X4</u>                                                                                    |
| Secondary Terminals        | <u>Terminals</u>                                                                                      |
| Primary Taps               | N/A                                                                                                   |
| Conductor Material         | <u>Copper</u>                                                                                         |
| Temperatue Rise            | <u>80°C</u>                                                                                           |
| Insuation Class            | <u>130°C (Class B)</u>                                                                                |
| BIL (Insulation) Level     | <u>10kV</u>                                                                                           |
| Efficiency (@35% Load) %   | N/A                                                                                                   |
| Impedance Range            | <u>5.0 – 7.0%</u>                                                                                     |
| Sound (db)                 | <u>40</u>                                                                                             |
| Enclosure Type             | Core & Coil                                                                                           |
| Enclosure Size             | See Core & Coil Chart                                                                                 |
| Finish/Colour              | N/A                                                                                                   |
| Standards & Certifications | <u>CSA Certified File No. LR34493, UL Listed File No. E110286, ISO 9001:2015</u><br><u>Registered</u> |