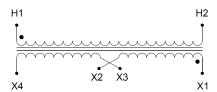

#### SCHEMATIC/DIAGRAM AND DIMENSION PICTURES

Single Phase Control Transformer with a capacity of 150VA, transforming 600 Volts to 120/240 Volts

#### PRODUCT SPECIFICATIONS

| PRODUCT SPECIFICATIONS     |                                                                                      |
|----------------------------|--------------------------------------------------------------------------------------|
| Weight                     | 6 lbs                                                                                |
| Phases                     | 1                                                                                    |
| Connection                 | 1Ph-CT-SD-SD                                                                         |
| Primary Voltage            | 600                                                                                  |
| Primary Max Current        | 0.25A                                                                                |
| Primary Markings           | H1-H2                                                                                |
| Primary Terminals          | <u>Terminals</u>                                                                     |
| Secondary Voltage          | 120/240                                                                              |
| Secondary Max Current      | 1.25A                                                                                |
| Secondary Markings         | <u>X1-X2-X3-X4</u>                                                                   |
| Secondary Terminals        | <u>Terminals</u>                                                                     |
| Primary Taps               | N/A                                                                                  |
| Conductor Material         | <u>Copper</u>                                                                        |
| Temperatue Rise            | 80°C                                                                                 |
| Insuation Class            | 130°C (Class B)                                                                      |
| BIL (Insulation) Level     | 10kV                                                                                 |
| Efficiency (@35% Load) %   | N/A                                                                                  |
| Impedance Range            | <u>5.0 - 7.0%</u>                                                                    |
| Sound (db)                 | 40                                                                                   |
| Enclosure Type             | Core & Coil                                                                          |
| Enclosure Size             | See Core & Coil Chart                                                                |
| Finish/Colour              | N/A                                                                                  |
| Standards & Certifications | CSA Certified File No. LR34493, UL Listed File No. E110286, ISO 9001:2015 Registered |