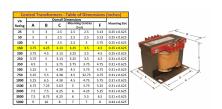

#### SCHEMATIC/DIAGRAM AND DIMENSION PICTURES

Single Phase Control Transformer with a capacity of 150VA, transforming 600 Volts to 120/240 Volts

#### PRODUCT SPECIFICATIONS

| PRODUCT SPECIFICATIONS     |                                                                                      |
|----------------------------|--------------------------------------------------------------------------------------|
| Weight                     | 6 lbs                                                                                |
| Phases                     | 1                                                                                    |
| Connection                 | 1Ph-CT-SD-SD                                                                         |
| Primary Voltage            | 600                                                                                  |
| Primary Max Current        | 0.25A                                                                                |
| Primary Markings           | H1-H2                                                                                |
| Primary Terminals          | <u>Terminals</u>                                                                     |
| Secondary Voltage          | 120/240                                                                              |
| Secondary Max Current      | 1.25A                                                                                |
| Secondary Markings         | <u>X1-X2-X3-X4</u>                                                                   |
| Secondary Terminals        | <u>Terminals</u>                                                                     |
| Primary Taps               | N/A                                                                                  |
| Conductor Material         | <u>Copper</u>                                                                        |
| Temperatue Rise            | 80°C                                                                                 |
| Insuation Class            | 130°C (Class B)                                                                      |
| BIL (Insulation) Level     | 10kV                                                                                 |
| Efficiency (@35% Load) %   | N/A                                                                                  |
| Impedance Range            | <u>5.0 - 7.0%</u>                                                                    |
| Sound (db)                 | 40                                                                                   |
| Enclosure Type             | Core & Coil                                                                          |
| Enclosure Size             | See Core & Coil Chart                                                                |
| Finish/Colour              | N/A                                                                                  |
| Standards & Certifications | CSA Certified File No. LR34493, UL Listed File No. E110286, ISO 9001:2015 Registered |