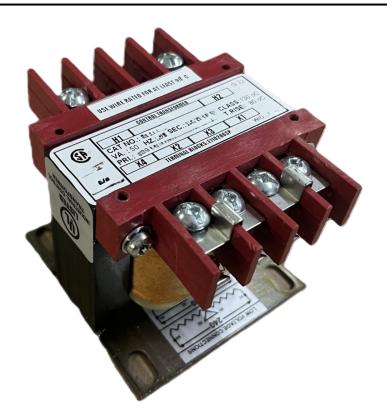

# 150VA 600 VOLTS TO 120/240 VOLTS SINGLE PHASE CONTROL TRANSFORMER

\$156.52 CAD

Single Phase Control Transformer with a capacity of 150VA, transforming 600 Volts to 120/240 Volts

**SKU:** CS150J-K

**Categories:** Control Transformers

#### SCHEMATIC/DIAGRAM AND DIMENSION PICTURES

Single Phase Control Transformer with a capacity of 150VA, transforming 600 Volts to 120/240 Volts