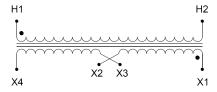

#### SCHEMATIC/DIAGRAM AND DIMENSION PICTURES

Single Phase Control Transformer with a capacity of 150VA, transforming 600 Volts to 120/240 Volts

#### **PRODUCT SPECIFICATIONS**

| PRODUCT SPECIFICATIONS     |                                                                                      |
|----------------------------|--------------------------------------------------------------------------------------|
| Weight                     | 6 lbs                                                                                |
| Phases                     | 1                                                                                    |
| Connection                 | 1Ph-CT-SD-SD                                                                         |
| Primary Voltage            | 600                                                                                  |
| Primary Max Current        | <u>0.25A</u>                                                                         |
| Primary Markings           | <u>H1-H2</u>                                                                         |
| Primary Terminals          | <u>Terminals</u>                                                                     |
| Secondary Voltage          | 120/240                                                                              |
| Secondary Max Current      | 1.25A                                                                                |
| Secondary Markings         | <u>X1-X2-X3-X4</u>                                                                   |
| Secondary Terminals        | <u>Terminals</u>                                                                     |
| Primary Taps               | N/A                                                                                  |
| Conductor Material         | Copper                                                                               |
| Temperatue Rise            | <u>80°C</u>                                                                          |
| Insuation Class            | 130°C (Class B)                                                                      |
| BIL (Insulation) Level     | <u>10kV</u>                                                                          |
| Efficiency (@35% Load) %   | N/A                                                                                  |
| Impedance Range            | 5.0 - 7.0%                                                                           |
| Sound (db)                 | 40                                                                                   |
| Enclosure Type             | Core & Coil                                                                          |
| Enclosure Size             | See Core & Coil Chart                                                                |
| Finish/Colour              | N/A                                                                                  |
| Standards & Certifications | CSA Certified File No. LR34493, UL Listed File No. E110286, ISO 9001:2015 Registered |