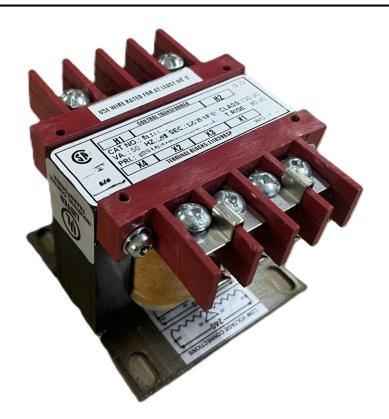

# 150VA 600 VOLTS TO 120/240 VOLTS SINGLE PHASE CONTROL TRANSFORMER

\$156.52 CAD

Single Phase Control Transformer with a capacity of 150VA, transforming 600 Volts to 120/240 Volts

**SKU:** CS150J-K

**Categories:** Control Transformers

#### **PRODUCT SPECIFICATIONS**

| PRODUCT SPECIFICATIONS     |                                                                                      |
|----------------------------|--------------------------------------------------------------------------------------|
| Weight                     | 6 lbs                                                                                |
| Phases                     | 1                                                                                    |
| Connection                 | 1Ph-CT-SD-SD                                                                         |
| Primary Voltage            | 600                                                                                  |
| Primary Max Current        | <u>0.25A</u>                                                                         |
| Primary Markings           | <u>H1-H2</u>                                                                         |
| Primary Terminals          | <u>Terminals</u>                                                                     |
| Secondary Voltage          | 120/240                                                                              |
| Secondary Max Current      | 1.25A                                                                                |
| Secondary Markings         | <u>X1-X2-X3-X4</u>                                                                   |
| Secondary Terminals        | <u>Terminals</u>                                                                     |
| Primary Taps               | N/A                                                                                  |
| Conductor Material         | Copper                                                                               |
| Temperatue Rise            | <u>80°C</u>                                                                          |
| Insuation Class            | 130°C (Class B)                                                                      |
| BIL (Insulation) Level     | <u>10kV</u>                                                                          |
| Efficiency (@35% Load) %   | N/A                                                                                  |
| Impedance Range            | 5.0 - 7.0%                                                                           |
| Sound (db)                 | 40                                                                                   |
| Enclosure Type             | Core & Coil                                                                          |
| Enclosure Size             | See Core & Coil Chart                                                                |
| Finish/Colour              | N/A                                                                                  |
| Standards & Certifications | CSA Certified File No. LR34493, UL Listed File No. E110286, ISO 9001:2015 Registered |