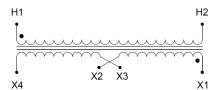

#### SCHEMATIC/DIAGRAM AND DIMENSION PICTURES

Single Phase Control Transformer with a capacity of 150VA, transforming 600 Volts to 120/240 Volts

#### PRODUCT SPECIFICATIONS

| PRODUCT SPECIFICATIONS     |                                                                                      |
|----------------------------|--------------------------------------------------------------------------------------|
| Weight                     | 6 lbs                                                                                |
| Phases                     | 1                                                                                    |
| Connection                 | 1Ph-CT-SD-SD                                                                         |
| Primary Voltage            | 600                                                                                  |
| Primary Max Current        | 0.25A                                                                                |
| Primary Markings           | H1-H2                                                                                |
| Primary Terminals          | <u>Terminals</u>                                                                     |
| Secondary Voltage          | 120/240                                                                              |
| Secondary Max Current      | 1.25A                                                                                |
| Secondary Markings         | <u>X1-X2-X3-X4</u>                                                                   |
| Secondary Terminals        | <u>Terminals</u>                                                                     |
| Primary Taps               | N/A                                                                                  |
| Conductor Material         | <u>Copper</u>                                                                        |
| Temperatue Rise            | 80°C                                                                                 |
| Insuation Class            | 130°C (Class B)                                                                      |
| BIL (Insulation) Level     | 10kV                                                                                 |
| Efficiency (@35% Load) %   | N/A                                                                                  |
| Impedance Range            | <u>5.0 - 7.0%</u>                                                                    |
| Sound (db)                 | 40                                                                                   |
| Enclosure Type             | Core & Coil                                                                          |
| Enclosure Size             | See Core & Coil Chart                                                                |
| Finish/Colour              | N/A                                                                                  |
| Standards & Certifications | CSA Certified File No. LR34493, UL Listed File No. E110286, ISO 9001:2015 Registered |