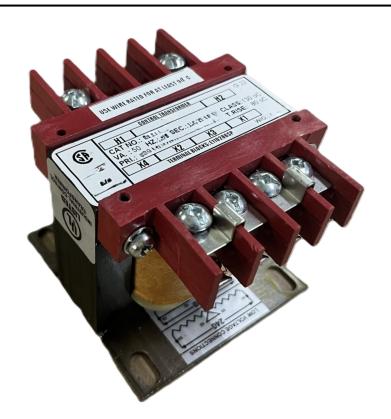

# 150VA 600 VOLTS TO 120/240 VOLTS SINGLE PHASE CONTROL TRANSFORMER

\$156.52 CAD

Single Phase Control Transformer with a capacity of 150VA, transforming 600 Volts to 120/240 Volts

**SKU:** CS150J-K

**Categories:** Control Transformers

#### PRODUCT SPECIFICATIONS

| PRODUCT SPECIFICATIONS     |                                                                                      |
|----------------------------|--------------------------------------------------------------------------------------|
| Weight                     | 6 lbs                                                                                |
| Phases                     | 1                                                                                    |
| Connection                 | 1Ph-CT-SD-SD                                                                         |
| Primary Voltage            | 600                                                                                  |
| Primary Max Current        | 0.25A                                                                                |
| Primary Markings           | H1-H2                                                                                |
| Primary Terminals          | <u>Terminals</u>                                                                     |
| Secondary Voltage          | 120/240                                                                              |
| Secondary Max Current      | 1.25A                                                                                |
| Secondary Markings         | <u>X1-X2-X3-X4</u>                                                                   |
| Secondary Terminals        | <u>Terminals</u>                                                                     |
| Primary Taps               | N/A                                                                                  |
| Conductor Material         | <u>Copper</u>                                                                        |
| Temperatue Rise            | 80°C                                                                                 |
| Insuation Class            | 130°C (Class B)                                                                      |
| BIL (Insulation) Level     | 10kV                                                                                 |
| Efficiency (@35% Load) %   | N/A                                                                                  |
| Impedance Range            | <u>5.0 - 7.0%</u>                                                                    |
| Sound (db)                 | 40                                                                                   |
| Enclosure Type             | Core & Coil                                                                          |
| Enclosure Size             | See Core & Coil Chart                                                                |
| Finish/Colour              | N/A                                                                                  |
| Standards & Certifications | CSA Certified File No. LR34493, UL Listed File No. E110286, ISO 9001:2015 Registered |