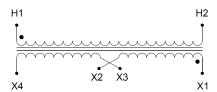

#### SCHEMATIC/DIAGRAM AND DIMENSION PICTURES

Single Phase Control Transformer with a capacity of 150VA, transforming 600 Volts to 120/240 Volts

#### **PRODUCT SPECIFICATIONS**

| PRODUCT SPECIFICATIONS     |                                                                                      |
|----------------------------|--------------------------------------------------------------------------------------|
| Weight                     | 6 lbs                                                                                |
| Phases                     | 1                                                                                    |
| Connection                 | 1Ph-CT-SD-SD                                                                         |
| Primary Voltage            | 600                                                                                  |
| Primary Max Current        | <u>0.25A</u>                                                                         |
| Primary Markings           | <u>H1-H2</u>                                                                         |
| Primary Terminals          | <u>Terminals</u>                                                                     |
| Secondary Voltage          | 120/240                                                                              |
| Secondary Max Current      | 1.25A                                                                                |
| Secondary Markings         | <u>X1-X2-X3-X4</u>                                                                   |
| Secondary Terminals        | <u>Terminals</u>                                                                     |
| Primary Taps               | N/A                                                                                  |
| Conductor Material         | Copper                                                                               |
| Temperatue Rise            | <u>80°C</u>                                                                          |
| Insuation Class            | 130°C (Class B)                                                                      |
| BIL (Insulation) Level     | <u>10kV</u>                                                                          |
| Efficiency (@35% Load) %   | N/A                                                                                  |
| Impedance Range            | 5.0 - 7.0%                                                                           |
| Sound (db)                 | 40                                                                                   |
| Enclosure Type             | Core & Coil                                                                          |
| Enclosure Size             | See Core & Coil Chart                                                                |
| Finish/Colour              | N/A                                                                                  |
| Standards & Certifications | CSA Certified File No. LR34493, UL Listed File No. E110286, ISO 9001:2015 Registered |