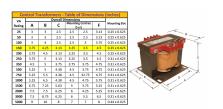

#### SCHEMATIC/DIAGRAM AND DIMENSION PICTURES

Single Phase Control Transformer with a capacity of 150VA, transforming 600 Volts to 120/240 Volts

#### **PRODUCT SPECIFICATIONS**

| PRODUCT SPECIFICATIONS     |                                                                                      |
|----------------------------|--------------------------------------------------------------------------------------|
| Weight                     | 6 lbs                                                                                |
| Phases                     | 1                                                                                    |
| Connection                 | 1Ph-CT-SD-SD                                                                         |
| Primary Voltage            | 600                                                                                  |
| Primary Max Current        | <u>0.25A</u>                                                                         |
| Primary Markings           | <u>H1-H2</u>                                                                         |
| Primary Terminals          | <u>Terminals</u>                                                                     |
| Secondary Voltage          | 120/240                                                                              |
| Secondary Max Current      | 1.25A                                                                                |
| Secondary Markings         | <u>X1-X2-X3-X4</u>                                                                   |
| Secondary Terminals        | <u>Terminals</u>                                                                     |
| Primary Taps               | N/A                                                                                  |
| Conductor Material         | Copper                                                                               |
| Temperatue Rise            | <u>80°C</u>                                                                          |
| Insuation Class            | 130°C (Class B)                                                                      |
| BIL (Insulation) Level     | <u>10kV</u>                                                                          |
| Efficiency (@35% Load) %   | N/A                                                                                  |
| Impedance Range            | 5.0 - 7.0%                                                                           |
| Sound (db)                 | 40                                                                                   |
| Enclosure Type             | Core & Coil                                                                          |
| Enclosure Size             | See Core & Coil Chart                                                                |
| Finish/Colour              | N/A                                                                                  |
| Standards & Certifications | CSA Certified File No. LR34493, UL Listed File No. E110286, ISO 9001:2015 Registered |