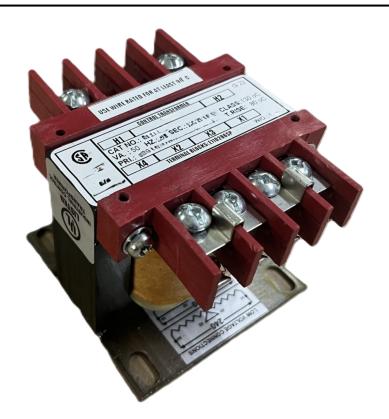

# 150VA 600 VOLTS TO 120/240 VOLTS SINGLE PHASE CONTROL TRANSFORMER

\$156.52 CAD

Single Phase Control Transformer with a capacity of 150VA, transforming 600 Volts to 120/240 Volts

**SKU:** CS150J-K

**Categories:** Control Transformers

#### SCHEMATIC/DIAGRAM AND DIMENSION PICTURES

Single Phase Control Transformer with a capacity of 150VA, transforming 600 Volts to 120/240 Volts