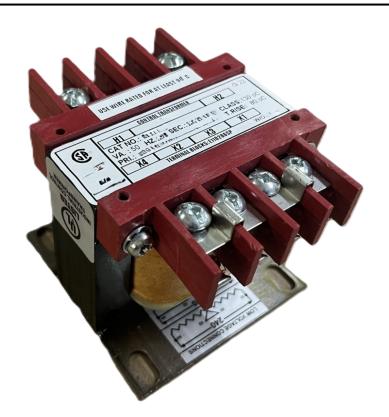

# 150VA 600 VOLTS TO 120/240 VOLTS SINGLE PHASE CONTROL TRANSFORMER

\$156.52 CAD

Single Phase Control Transformer with a capacity of 150VA, transforming 600 Volts to 120/240 Volts

**SKU:** CS150J-K

**Categories:** Control Transformers

#### PRODUCT SPECIFICATIONS

| PRODUCT SPECIFICATIONS     |                                                                                      |
|----------------------------|--------------------------------------------------------------------------------------|
| Weight                     | 6 lbs                                                                                |
| Phases                     | 1                                                                                    |
| Connection                 | 1Ph-CT-SD-SD                                                                         |
| Primary Voltage            | 600                                                                                  |
| Primary Max Current        | <u>0.25A</u>                                                                         |
| Primary Markings           | <u>H1-H2</u>                                                                         |
| Primary Terminals          | <u>Terminals</u>                                                                     |
| Secondary Voltage          | 120/240                                                                              |
| Secondary Max Current      | 1.25A                                                                                |
| Secondary Markings         | <u>X1-X2-X3-X4</u>                                                                   |
| Secondary Terminals        | <u>Terminals</u>                                                                     |
| Primary Taps               | N/A                                                                                  |
| Conductor Material         | Copper                                                                               |
| Temperatue Rise            | 80°C                                                                                 |
| Insuation Class            | 130°C (Class B)                                                                      |
| BIL (Insulation) Level     | <u>10kV</u>                                                                          |
| Efficiency (@35% Load) %   | N/A                                                                                  |
| Impedance Range            | 5.0 - 7.0%                                                                           |
| Sound (db)                 | 40                                                                                   |
| Enclosure Type             | Core & Coil                                                                          |
| Enclosure Size             | See Core & Coil Chart                                                                |
| Finish/Colour              | N/A                                                                                  |
| Standards & Certifications | CSA Certified File No. LR34493, UL Listed File No. E110286, ISO 9001:2015 Registered |