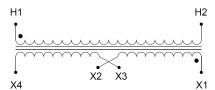

#### SCHEMATIC/DIAGRAM AND DIMENSION PICTURES

Single Phase Control Transformer with a capacity of 150VA, transforming 600 Volts to 120/240 Volts

#### PRODUCT SPECIFICATIONS

| PRODUCT SPECIFICATIONS     |                                                                                      |
|----------------------------|--------------------------------------------------------------------------------------|
| Weight                     | 6 lbs                                                                                |
| Phases                     | 1                                                                                    |
| Connection                 | 1Ph-CT-SD-SD                                                                         |
| Primary Voltage            | 600                                                                                  |
| Primary Max Current        | <u>0.25A</u>                                                                         |
| Primary Markings           | <u>H1-H2</u>                                                                         |
| Primary Terminals          | <u>Terminals</u>                                                                     |
| Secondary Voltage          | 120/240                                                                              |
| Secondary Max Current      | 1.25A                                                                                |
| Secondary Markings         | <u>X1-X2-X3-X4</u>                                                                   |
| Secondary Terminals        | <u>Terminals</u>                                                                     |
| Primary Taps               | N/A                                                                                  |
| Conductor Material         | Copper                                                                               |
| Temperatue Rise            | 80°C                                                                                 |
| Insuation Class            | 130°C (Class B)                                                                      |
| BIL (Insulation) Level     | <u>10kV</u>                                                                          |
| Efficiency (@35% Load) %   | N/A                                                                                  |
| Impedance Range            | 5.0 - 7.0%                                                                           |
| Sound (db)                 | 40                                                                                   |
| Enclosure Type             | Core & Coil                                                                          |
| Enclosure Size             | See Core & Coil Chart                                                                |
| Finish/Colour              | N/A                                                                                  |
| Standards & Certifications | CSA Certified File No. LR34493, UL Listed File No. E110286, ISO 9001:2015 Registered |