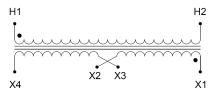

#### SCHEMATIC/DIAGRAM AND DIMENSION PICTURES

Single Phase Control Transformer with a capacity of 150VA, transforming 600 Volts to 12/24 Volts

#### **PRODUCT SPECIFICATIONS**

| PRODUCT SPECIFICATIONS     |                                                                                      |
|----------------------------|--------------------------------------------------------------------------------------|
| Weight                     | 6 lbs                                                                                |
| Phases                     | 1                                                                                    |
| Connection                 | 1Ph-CT-SD-SD                                                                         |
| Primary Voltage            | 600                                                                                  |
| Primary Max Current        | <u>0.25A</u>                                                                         |
| Primary Markings           | <u>H1-H2</u>                                                                         |
| Primary Terminals          | <u>Leads</u>                                                                         |
| Secondary Voltage          | 12/24                                                                                |
| Secondary Max Current      | 12.5A                                                                                |
| Secondary Markings         | <u>X1-X2-X3-X4</u>                                                                   |
| Secondary Terminals        | <u>Leads</u>                                                                         |
| Primary Taps               | N/A                                                                                  |
| Conductor Material         | <u>Copper</u>                                                                        |
| Temperatue Rise            | 80°C                                                                                 |
| Insuation Class            | 130°C (Class B)                                                                      |
| BIL (Insulation) Level     | <u>10kV</u>                                                                          |
| Efficiency (@35% Load) %   | N/A                                                                                  |
| Impedance Range            | <u>5.0 - 7.0%</u>                                                                    |
| Sound (db)                 | 40                                                                                   |
| Enclosure Type             | Type-1 Indoor                                                                        |
| Enclosure Size             | See Enclosure Chart                                                                  |
| Standards & Certifications | CSA Certified File No. LR34493, UL Listed File No. E110286, ISO 9001:2015 Registered |
| VA                         | 150                                                                                  |