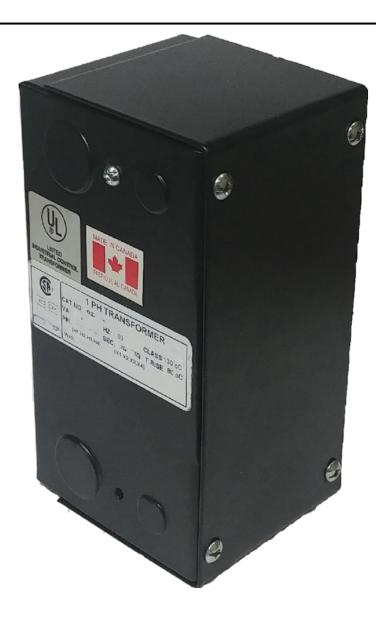

# 150VA 600 VOLTS TO 12/24 VOLTS SINGLE PHASE CONTROL TRANSFORMER

\$198.38 CAD

Single Phase Control Transformer with a capacity of 150VA, transforming 600 Volts to 12/24 Volts

**SKU:** CE150J-Z

**Categories:** Control Transformers

# 150VA 600 VOLTS TO 12/24 VOLTS SINGLE PHASE CONTROL TRANSFORMER

Country/Manufacturer Canada/RPM