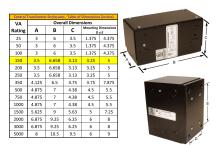

#### SCHEMATIC/DIAGRAM AND DIMENSION PICTURES

Single Phase Control Transformer with a capacity of 150VA, transforming 600 Volts to 12/24 Volts

#### **PRODUCT SPECIFICATIONS**

| PRODUCT SPECIFICATIONS     |                                                                                      |
|----------------------------|--------------------------------------------------------------------------------------|
| Weight                     | 6 lbs                                                                                |
| Phases                     | 1                                                                                    |
| Connection                 | 1Ph-CT-SD-SD                                                                         |
| Primary Voltage            | 600                                                                                  |
| Primary Max Current        | <u>0.25A</u>                                                                         |
| Primary Markings           | <u>H1-H2</u>                                                                         |
| Primary Terminals          | <u>Leads</u>                                                                         |
| Secondary Voltage          | 12/24                                                                                |
| Secondary Max Current      | 12.5A                                                                                |
| Secondary Markings         | <u>X1-X2-X3-X4</u>                                                                   |
| Secondary Terminals        | <u>Leads</u>                                                                         |
| Primary Taps               | N/A                                                                                  |
| Conductor Material         | <u>Copper</u>                                                                        |
| Temperatue Rise            | 80°C                                                                                 |
| Insuation Class            | 130°C (Class B)                                                                      |
| BIL (Insulation) Level     | <u>10kV</u>                                                                          |
| Efficiency (@35% Load) %   | N/A                                                                                  |
| Impedance Range            | <u>5.0 - 7.0%</u>                                                                    |
| Sound (db)                 | 40                                                                                   |
| Enclosure Type             | Type-1 Indoor                                                                        |
| Enclosure Size             | See Enclosure Chart                                                                  |
| Standards & Certifications | CSA Certified File No. LR34493, UL Listed File No. E110286, ISO 9001:2015 Registered |
| VA                         | 150                                                                                  |