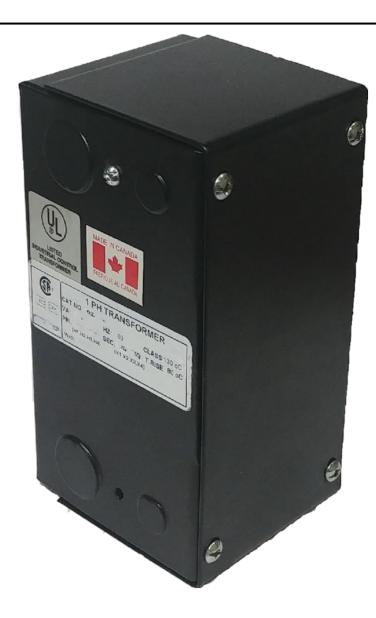

# 150VA 600 VOLTS TO 12/24 VOLTS SINGLE PHASE CONTROL TRANSFORMER

\$198.38 CAD

Single Phase Control Transformer with a capacity of 150VA, transforming 600 Volts to 12/24 Volts

**SKU:** CE150J-Z

**Categories:** Control Transformers

### **PRODUCT SPECIFICATIONS**

| PRODUCT SPECIFICATIONS     |                                                                                      |
|----------------------------|--------------------------------------------------------------------------------------|
| Weight                     | 6 lbs                                                                                |
| Phases                     | 1                                                                                    |
| Connection                 | 1Ph-CT-SD-SD                                                                         |
| Primary Voltage            | 600                                                                                  |
| Primary Max Current        | <u>0.25A</u>                                                                         |
| Primary Markings           | H1-H2                                                                                |
| Primary Terminals          | Leads                                                                                |
| Secondary Voltage          | 12/24                                                                                |
| Secondary Max Current      | 12.5A                                                                                |
| Secondary Markings         | <u>X1-X2-X3-X4</u>                                                                   |
| Secondary Terminals        | Leads                                                                                |
| Primary Taps               | N/A                                                                                  |
| Conductor Material         | Copper                                                                               |
| Temperatue Rise            | 80°C                                                                                 |
| Insuation Class            | 130°C (Class B)                                                                      |
| BIL (Insulation) Level     | <u>10kV</u>                                                                          |
| Efficiency (@35% Load) %   | N/A                                                                                  |
| Impedance Range            | <u>5.0 – 7.0%</u>                                                                    |
| Sound (db)                 | 40                                                                                   |
| Enclosure Type             | Type-1 Indoor                                                                        |
| Enclosure Size             | See Enclosure Chart                                                                  |
| Standards & Certifications | CSA Certified File No. LR34493, UL Listed File No. E110286, ISO 9001:2015 Registered |
| VA                         | 150                                                                                  |

# 150VA 600 VOLTS TO 12/24 VOLTS SINGLE PHASE CONTROL TRANSFORMER

| Country/Manufacturer | <u>Canada/RPM</u> |
|----------------------|-------------------|