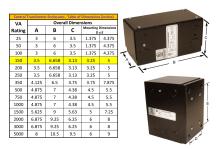

#### SCHEMATIC/DIAGRAM AND DIMENSION PICTURES

Single Phase Control Transformer with a capacity of 150VA, transforming 600 Volts to 12/24 Volts

### **PRODUCT SPECIFICATIONS**

| PRODUCT SPECIFICATIONS     |                                                                                      |
|----------------------------|--------------------------------------------------------------------------------------|
| Weight                     | 6 lbs                                                                                |
| Phases                     | 1                                                                                    |
| Connection                 | 1Ph-CT-SD-SD                                                                         |
| Primary Voltage            | 600                                                                                  |
| Primary Max Current        | <u>0.25A</u>                                                                         |
| Primary Markings           | H1-H2                                                                                |
| Primary Terminals          | Leads                                                                                |
| Secondary Voltage          | 12/24                                                                                |
| Secondary Max Current      | 12.5A                                                                                |
| Secondary Markings         | <u>X1-X2-X3-X4</u>                                                                   |
| Secondary Terminals        | Leads                                                                                |
| Primary Taps               | N/A                                                                                  |
| Conductor Material         | Copper                                                                               |
| Temperatue Rise            | 80°C                                                                                 |
| Insuation Class            | 130°C (Class B)                                                                      |
| BIL (Insulation) Level     | <u>10kV</u>                                                                          |
| Efficiency (@35% Load) %   | N/A                                                                                  |
| Impedance Range            | <u>5.0 – 7.0%</u>                                                                    |
| Sound (db)                 | 40                                                                                   |
| Enclosure Type             | Type-1 Indoor                                                                        |
| Enclosure Size             | See Enclosure Chart                                                                  |
| Standards & Certifications | CSA Certified File No. LR34493, UL Listed File No. E110286, ISO 9001:2015 Registered |
| VA                         | 150                                                                                  |