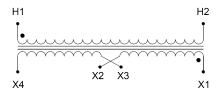

#### SCHEMATIC/DIAGRAM AND DIMENSION PICTURES

Single Phase Control Transformer with a capacity of 150VA, transforming 600 Volts to 12/24 Volts

### **PRODUCT SPECIFICATIONS**

| PRODUCT SPECIFICATIONS     |                                                                                      |
|----------------------------|--------------------------------------------------------------------------------------|
| Weight                     | 6 lbs                                                                                |
| Phases                     | 1                                                                                    |
| Connection                 | 1Ph-CT-SD-SD                                                                         |
| Primary Voltage            | 600                                                                                  |
| Primary Max Current        | <u>0.25A</u>                                                                         |
| Primary Markings           | H1-H2                                                                                |
| Primary Terminals          | Leads                                                                                |
| Secondary Voltage          | 12/24                                                                                |
| Secondary Max Current      | 12.5A                                                                                |
| Secondary Markings         | <u>X1-X2-X3-X4</u>                                                                   |
| Secondary Terminals        | Leads                                                                                |
| Primary Taps               | N/A                                                                                  |
| Conductor Material         | Copper                                                                               |
| Temperatue Rise            | 80°C                                                                                 |
| Insuation Class            | 130°C (Class B)                                                                      |
| BIL (Insulation) Level     | <u>10kV</u>                                                                          |
| Efficiency (@35% Load) %   | N/A                                                                                  |
| Impedance Range            | <u>5.0 – 7.0%</u>                                                                    |
| Sound (db)                 | 40                                                                                   |
| Enclosure Type             | Type-1 Indoor                                                                        |
| Enclosure Size             | See Enclosure Chart                                                                  |
| Standards & Certifications | CSA Certified File No. LR34493, UL Listed File No. E110286, ISO 9001:2015 Registered |
| VA                         | 150                                                                                  |