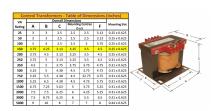

#### SCHEMATIC/DIAGRAM AND DIMENSION PICTURES

Single Phase Control Transformer with a capacity of 150VA, transforming 600 Volts to 12/24 Volts

### **PRODUCT SPECIFICATIONS**

| PRODUCT SPECIFICATIONS     |                                                                                      |
|----------------------------|--------------------------------------------------------------------------------------|
| Weight                     | 6 lbs                                                                                |
| Phases                     | 1                                                                                    |
| Connection                 | 1Ph-CT-SD-SD                                                                         |
| Primary Voltage            | 600                                                                                  |
| Primary Max Current        | <u>0.25A</u>                                                                         |
| Primary Markings           | H1-H2                                                                                |
| Primary Terminals          | <u>Terminals</u>                                                                     |
| Secondary Voltage          | 12/24                                                                                |
| Secondary Max Current      | 12.5A                                                                                |
| Secondary Markings         | <u>X1-X2-X3-X4</u>                                                                   |
| Secondary Terminals        | <u>Terminals</u>                                                                     |
| Primary Taps               | N/A                                                                                  |
| Conductor Material         | Copper                                                                               |
| Temperatue Rise            | 80°C                                                                                 |
| Insuation Class            | 130°C (Class B)                                                                      |
| BIL (Insulation) Level     | <u>10kV</u>                                                                          |
| Efficiency (@35% Load) %   | N/A                                                                                  |
| Impedance Range            | <u>5.0 - 7.0%</u>                                                                    |
| Sound (db)                 | 40                                                                                   |
| Enclosure Type             | Core & Coil                                                                          |
| Enclosure Size             | See Core & Coil Chart                                                                |
| Finish/Colour              | N/A                                                                                  |
| Standards & Certifications | CSA Certified File No. LR34493, UL Listed File No. E110286, ISO 9001:2015 Registered |