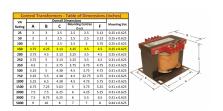

#### SCHEMATIC/DIAGRAM AND DIMENSION PICTURES

Single Phase Control Transformer with a capacity of 150VA, transforming 600 Volts to 12/24 Volts