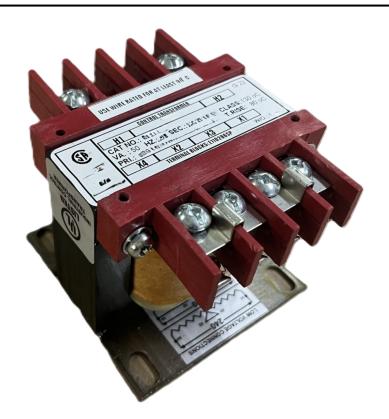

# 150VA 600 VOLTS TO 12/24 VOLTS SINGLE PHASE CONTROL TRANSFORMER

\$156.52 CAD

Single Phase Control Transformer with a capacity of 150VA, transforming 600 Volts to 12/24 Volts

**SKU:** CS150H-Z

**Categories:** Control Transformers

### **PRODUCT SPECIFICATIONS**

| PRODUCT SPECIFICATIONS     |                                                                                      |
|----------------------------|--------------------------------------------------------------------------------------|
| Weight                     | 6 lbs                                                                                |
| Phases                     | 1                                                                                    |
| Connection                 | 1Ph-CT-SD-SD                                                                         |
| Primary Voltage            | 600                                                                                  |
| Primary Max Current        | <u>0.25A</u>                                                                         |
| Primary Markings           | H1-H2                                                                                |
| Primary Terminals          | <u>Terminals</u>                                                                     |
| Secondary Voltage          | 12/24                                                                                |
| Secondary Max Current      | 12.5A                                                                                |
| Secondary Markings         | <u>X1-X2-X3-X4</u>                                                                   |
| Secondary Terminals        | <u>Terminals</u>                                                                     |
| Primary Taps               | N/A                                                                                  |
| Conductor Material         | Copper                                                                               |
| Temperatue Rise            | 80°C                                                                                 |
| Insuation Class            | 130°C (Class B)                                                                      |
| BIL (Insulation) Level     | <u>10kV</u>                                                                          |
| Efficiency (@35% Load) %   | N/A                                                                                  |
| Impedance Range            | <u>5.0 - 7.0%</u>                                                                    |
| Sound (db)                 | 40                                                                                   |
| Enclosure Type             | Core & Coil                                                                          |
| Enclosure Size             | See Core & Coil Chart                                                                |
| Finish/Colour              | N/A                                                                                  |
| Standards & Certifications | CSA Certified File No. LR34493, UL Listed File No. E110286, ISO 9001:2015 Registered |