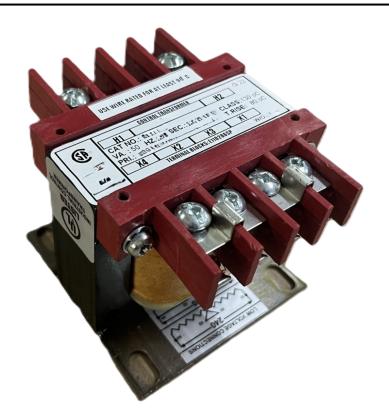

# 150VA 600 VOLTS TO 12/24 VOLTS SINGLE PHASE CONTROL TRANSFORMER

\$156.52 CAD

Single Phase Control Transformer with a capacity of 150VA, transforming 600 Volts to 12/24 Volts

**SKU:** CS150H-Z

**Categories:** Control Transformers

### **PRODUCT SPECIFICATIONS**

| PRODUCT SPECIFICATIONS     |                                                                                      |
|----------------------------|--------------------------------------------------------------------------------------|
| Weight                     | 6 lbs                                                                                |
| Phases                     | 1                                                                                    |
| Connection                 | 1Ph-CT-SD-SD                                                                         |
| Primary Voltage            | 600                                                                                  |
| Primary Max Current        | <u>0.25A</u>                                                                         |
| Primary Markings           | H1-H2                                                                                |
| Primary Terminals          | <u>Terminals</u>                                                                     |
| Secondary Voltage          | 12/24                                                                                |
| Secondary Max Current      | 12.5A                                                                                |
| Secondary Markings         | <u>X1-X2-X3-X4</u>                                                                   |
| Secondary Terminals        | <u>Terminals</u>                                                                     |
| Primary Taps               | N/A                                                                                  |
| Conductor Material         | Copper                                                                               |
| Temperatue Rise            | 80°C                                                                                 |
| Insuation Class            | 130°C (Class B)                                                                      |
| BIL (Insulation) Level     | <u>10kV</u>                                                                          |
| Efficiency (@35% Load) %   | N/A                                                                                  |
| Impedance Range            | <u>5.0 - 7.0%</u>                                                                    |
| Sound (db)                 | 40                                                                                   |
| Enclosure Type             | Core & Coil                                                                          |
| Enclosure Size             | See Core & Coil Chart                                                                |
| Finish/Colour              | N/A                                                                                  |
| Standards & Certifications | CSA Certified File No. LR34493, UL Listed File No. E110286, ISO 9001:2015 Registered |