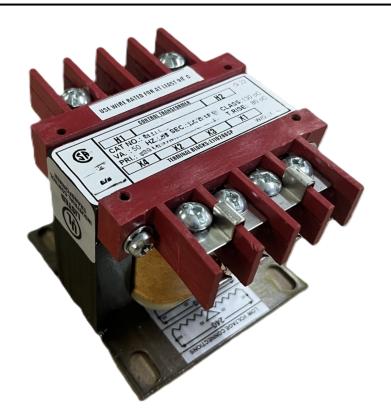

# 150VA 600 VOLTS TO 12/24 VOLTS SINGLE PHASE CONTROL TRANSFORMER

\$156.52 CAD

Single Phase Control Transformer with a capacity of 150VA, transforming 600 Volts to 12/24 Volts

**SKU:** CS150J-Z

**Categories:** Control Transformers

#### SCHEMATIC/DIAGRAM AND DIMENSION PICTURES

Single Phase Control Transformer with a capacity of 150VA, transforming 600 Volts to 12/24 Volts

### **PRODUCT SPECIFICATIONS**

| PRODUCT SPECIFICATIONS     |                                                                                      |
|----------------------------|--------------------------------------------------------------------------------------|
| Weight                     | 6 lbs                                                                                |
| Phases                     | 1                                                                                    |
| Connection                 | 1Ph-CT-SD-SD                                                                         |
| Primary Voltage            | 600                                                                                  |
| Primary Max Current        | <u>0.25A</u>                                                                         |
| Primary Markings           | H1-H2                                                                                |
| Primary Terminals          | <u>Terminals</u>                                                                     |
| Secondary Voltage          | 12/24                                                                                |
| Secondary Max Current      | 12.5A                                                                                |
| Secondary Markings         | <u>X1-X2-X3-X4</u>                                                                   |
| Secondary Terminals        | <u>Terminals</u>                                                                     |
| Primary Taps               | N/A                                                                                  |
| Conductor Material         | Copper                                                                               |
| Temperatue Rise            | 80°C                                                                                 |
| Insuation Class            | 130°C (Class B)                                                                      |
| BIL (Insulation) Level     | <u>10kV</u>                                                                          |
| Efficiency (@35% Load) %   | N/A                                                                                  |
| Impedance Range            | <u>5.0 - 7.0%</u>                                                                    |
| Sound (db)                 | 40                                                                                   |
| Enclosure Type             | Core & Coil                                                                          |
| Enclosure Size             | See Core & Coil Chart                                                                |
| Finish/Colour              | N/A                                                                                  |
| Standards & Certifications | CSA Certified File No. LR34493, UL Listed File No. E110286, ISO 9001:2015 Registered |