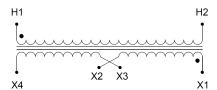

#### SCHEMATIC/DIAGRAM AND DIMENSION PICTURES

Single Phase Control Transformer with a capacity of 150VA, transforming 600 Volts to 12/24 Volts

### **PRODUCT SPECIFICATIONS**

| PRODUCT SPECIFICATIONS     |                                                                                      |
|----------------------------|--------------------------------------------------------------------------------------|
| Weight                     | 6 lbs                                                                                |
| Phases                     | 1                                                                                    |
| Connection                 | 1Ph-CT-SD-SD                                                                         |
| Primary Voltage            | 600                                                                                  |
| Primary Max Current        | <u>0.25A</u>                                                                         |
| Primary Markings           | H1-H2                                                                                |
| Primary Terminals          | <u>Terminals</u>                                                                     |
| Secondary Voltage          | 12/24                                                                                |
| Secondary Max Current      | 12.5A                                                                                |
| Secondary Markings         | <u>X1-X2-X3-X4</u>                                                                   |
| Secondary Terminals        | <u>Terminals</u>                                                                     |
| Primary Taps               | N/A                                                                                  |
| Conductor Material         | Copper                                                                               |
| Temperatue Rise            | 80°C                                                                                 |
| Insuation Class            | 130°C (Class B)                                                                      |
| BIL (Insulation) Level     | <u>10kV</u>                                                                          |
| Efficiency (@35% Load) %   | N/A                                                                                  |
| Impedance Range            | <u>5.0 - 7.0%</u>                                                                    |
| Sound (db)                 | 40                                                                                   |
| Enclosure Type             | Core & Coil                                                                          |
| Enclosure Size             | See Core & Coil Chart                                                                |
| Finish/Colour              | N/A                                                                                  |
| Standards & Certifications | CSA Certified File No. LR34493, UL Listed File No. E110286, ISO 9001:2015 Registered |