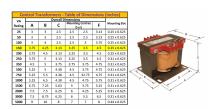

#### SCHEMATIC/DIAGRAM AND DIMENSION PICTURES

Single Phase Control Transformer with a capacity of 150VA, transforming 600 Volts to 12/24 Volts

### **PRODUCT SPECIFICATIONS**

| PRODUCT SPECIFICATIONS     |                                                                                      |
|----------------------------|--------------------------------------------------------------------------------------|
| Weight                     | 6 lbs                                                                                |
| Phases                     | 1                                                                                    |
| Connection                 | 1Ph-CT-SD-SD                                                                         |
| Primary Voltage            | 600                                                                                  |
| Primary Max Current        | <u>0.25A</u>                                                                         |
| Primary Markings           | H1-H2                                                                                |
| Primary Terminals          | <u>Terminals</u>                                                                     |
| Secondary Voltage          | 12/24                                                                                |
| Secondary Max Current      | 12.5A                                                                                |
| Secondary Markings         | <u>X1-X2-X3-X4</u>                                                                   |
| Secondary Terminals        | <u>Terminals</u>                                                                     |
| Primary Taps               | N/A                                                                                  |
| Conductor Material         | Copper                                                                               |
| Temperatue Rise            | 80°C                                                                                 |
| Insuation Class            | 130°C (Class B)                                                                      |
| BIL (Insulation) Level     | <u>10kV</u>                                                                          |
| Efficiency (@35% Load) %   | N/A                                                                                  |
| Impedance Range            | <u>5.0 - 7.0%</u>                                                                    |
| Sound (db)                 | 40                                                                                   |
| Enclosure Type             | Core & Coil                                                                          |
| Enclosure Size             | See Core & Coil Chart                                                                |
| Finish/Colour              | N/A                                                                                  |
| Standards & Certifications | CSA Certified File No. LR34493, UL Listed File No. E110286, ISO 9001:2015 Registered |