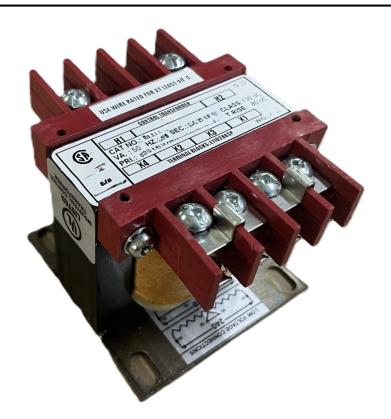

# 150VA 600 VOLTS TO 12/24 VOLTS SINGLE PHASE CONTROL TRANSFORMER

\$156.52 CAD

Single Phase Control Transformer with a capacity of 150VA, transforming 600 Volts to 12/24 Volts

**SKU:** CS150J-Z

**Categories:** Control Transformers

#### SCHEMATIC/DIAGRAM AND DIMENSION PICTURES

Single Phase Control Transformer with a capacity of 150VA, transforming 600 Volts to 12/24 Volts

### **PRODUCT SPECIFICATIONS**

| PRODUCT SPECIFICATIONS     |                                                                                      |
|----------------------------|--------------------------------------------------------------------------------------|
| Weight                     | 6 lbs                                                                                |
| Phases                     | 1                                                                                    |
| Connection                 | 1Ph-CT-SD-SD                                                                         |
| Primary Voltage            | 600                                                                                  |
| Primary Max Current        | <u>0.25A</u>                                                                         |
| Primary Markings           | H1-H2                                                                                |
| Primary Terminals          | <u>Terminals</u>                                                                     |
| Secondary Voltage          | 12/24                                                                                |
| Secondary Max Current      | 12.5A                                                                                |
| Secondary Markings         | <u>X1-X2-X3-X4</u>                                                                   |
| Secondary Terminals        | <u>Terminals</u>                                                                     |
| Primary Taps               | N/A                                                                                  |
| Conductor Material         | Copper                                                                               |
| Temperatue Rise            | 80°C                                                                                 |
| Insuation Class            | 130°C (Class B)                                                                      |
| BIL (Insulation) Level     | <u>10kV</u>                                                                          |
| Efficiency (@35% Load) %   | N/A                                                                                  |
| Impedance Range            | <u>5.0 - 7.0%</u>                                                                    |
| Sound (db)                 | 40                                                                                   |
| Enclosure Type             | Core & Coil                                                                          |
| Enclosure Size             | See Core & Coil Chart                                                                |
| Finish/Colour              | N/A                                                                                  |
| Standards & Certifications | CSA Certified File No. LR34493, UL Listed File No. E110286, ISO 9001:2015 Registered |