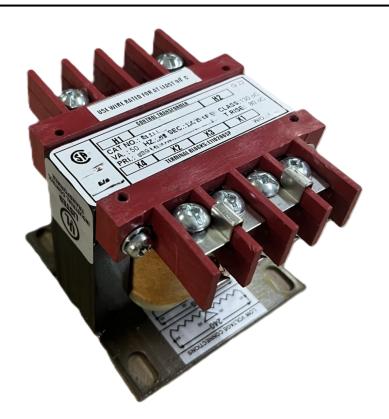

# 150VA 600 VOLTS TO 12/24 VOLTS SINGLE PHASE CONTROL TRANSFORMER

\$156.52 CAD

Single Phase Control Transformer with a capacity of 150VA, transforming 600 Volts to 12/24 Volts

**SKU:** CS150J-Z

**Categories:** Control Transformers

#### SCHEMATIC/DIAGRAM AND DIMENSION PICTURES

Single Phase Control Transformer with a capacity of 150VA, transforming 600 Volts to 12/24 Volts