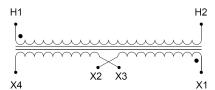

#### SCHEMATIC/DIAGRAM AND DIMENSION PICTURES

Single Phase Control Transformer with a capacity of 150VA, transforming 600 Volts to 12/24 Volts

### **PRODUCT SPECIFICATIONS**

| PRODUCT SPECIFICATIONS     |                                                                                      |
|----------------------------|--------------------------------------------------------------------------------------|
| Weight                     | 6 lbs                                                                                |
| Phases                     | 1                                                                                    |
| Connection                 | 1Ph-CT-SD-SD                                                                         |
| Primary Voltage            | 600                                                                                  |
| Primary Max Current        | <u>0.25A</u>                                                                         |
| Primary Markings           | H1-H2                                                                                |
| Primary Terminals          | <u>Terminals</u>                                                                     |
| Secondary Voltage          | 12/24                                                                                |
| Secondary Max Current      | 12.5A                                                                                |
| Secondary Markings         | <u>X1-X2-X3-X4</u>                                                                   |
| Secondary Terminals        | <u>Terminals</u>                                                                     |
| Primary Taps               | N/A                                                                                  |
| Conductor Material         | Copper                                                                               |
| Temperatue Rise            | 80°C                                                                                 |
| Insuation Class            | 130°C (Class B)                                                                      |
| BIL (Insulation) Level     | <u>10kV</u>                                                                          |
| Efficiency (@35% Load) %   | N/A                                                                                  |
| Impedance Range            | <u>5.0 - 7.0%</u>                                                                    |
| Sound (db)                 | 40                                                                                   |
| Enclosure Type             | Core & Coil                                                                          |
| Enclosure Size             | See Core & Coil Chart                                                                |
| Finish/Colour              | N/A                                                                                  |
| Standards & Certifications | CSA Certified File No. LR34493, UL Listed File No. E110286, ISO 9001:2015 Registered |