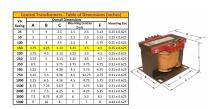

#### SCHEMATIC/DIAGRAM AND DIMENSION PICTURES

Single Phase Control Transformer with a capacity of 150VA, transforming 600 Volts to 12/24 Volts