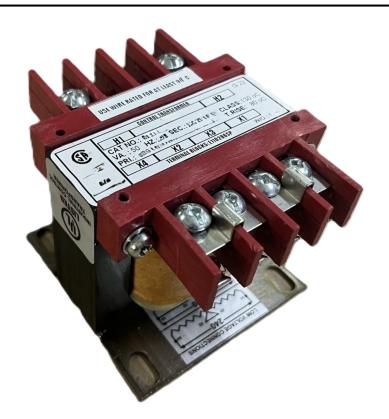

# 150VA 600 VOLTS TO 12/24 VOLTS SINGLE PHASE CONTROL TRANSFORMER

\$156.52 CAD

Single Phase Control Transformer with a capacity of 150VA, transforming 600 Volts to 12/24 Volts

**SKU:** CS150J-Z

**Categories:** Control Transformers

### **PRODUCT SPECIFICATIONS**

| PRODUCT SPECIFICATIONS     |                                                                                      |
|----------------------------|--------------------------------------------------------------------------------------|
| Weight                     | 6 lbs                                                                                |
| Phases                     | 1                                                                                    |
| Connection                 | 1Ph-CT-SD-SD                                                                         |
| Primary Voltage            | 600                                                                                  |
| Primary Max Current        | <u>0.25A</u>                                                                         |
| Primary Markings           | <u>H1-H2</u>                                                                         |
| Primary Terminals          | <u>Terminals</u>                                                                     |
| Secondary Voltage          | 12/24                                                                                |
| Secondary Max Current      | 12.5A                                                                                |
| Secondary Markings         | <u>X1-X2-X3-X4</u>                                                                   |
| Secondary Terminals        | <u>Terminals</u>                                                                     |
| Primary Taps               | N/A                                                                                  |
| Conductor Material         | Copper                                                                               |
| Temperatue Rise            | <u>80°C</u>                                                                          |
| Insuation Class            | 130°C (Class B)                                                                      |
| BIL (Insulation) Level     | <u>10kV</u>                                                                          |
| Efficiency (@35% Load) %   | N/A                                                                                  |
| Impedance Range            | 5.0 - 7.0%                                                                           |
| Sound (db)                 | 40                                                                                   |
| Enclosure Type             | Core & Coil                                                                          |
| Enclosure Size             | See Core & Coil Chart                                                                |
| Finish/Colour              | N/A                                                                                  |
| Standards & Certifications | CSA Certified File No. LR34493, UL Listed File No. E110286, ISO 9001:2015 Registered |