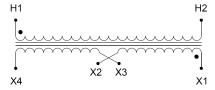

#### SCHEMATIC/DIAGRAM AND DIMENSION PICTURES

Single Phase Control Transformer with a capacity of 150VA, transforming 600 Volts to 12/24 Volts

### **PRODUCT SPECIFICATIONS**

| PRODUCT SPECIFICATIONS     |                                                                                      |
|----------------------------|--------------------------------------------------------------------------------------|
| Weight                     | 6 lbs                                                                                |
| Phases                     | 1                                                                                    |
| Connection                 | 1Ph-CT-SD-SD                                                                         |
| Primary Voltage            | 600                                                                                  |
| Primary Max Current        | <u>0.25A</u>                                                                         |
| Primary Markings           | <u>H1-H2</u>                                                                         |
| Primary Terminals          | <u>Terminals</u>                                                                     |
| Secondary Voltage          | 12/24                                                                                |
| Secondary Max Current      | 12.5A                                                                                |
| Secondary Markings         | <u>X1-X2-X3-X4</u>                                                                   |
| Secondary Terminals        | <u>Terminals</u>                                                                     |
| Primary Taps               | N/A                                                                                  |
| Conductor Material         | Copper                                                                               |
| Temperatue Rise            | <u>80°C</u>                                                                          |
| Insuation Class            | 130°C (Class B)                                                                      |
| BIL (Insulation) Level     | <u>10kV</u>                                                                          |
| Efficiency (@35% Load) %   | N/A                                                                                  |
| Impedance Range            | 5.0 - 7.0%                                                                           |
| Sound (db)                 | 40                                                                                   |
| Enclosure Type             | Core & Coil                                                                          |
| Enclosure Size             | See Core & Coil Chart                                                                |
| Finish/Colour              | N/A                                                                                  |
| Standards & Certifications | CSA Certified File No. LR34493, UL Listed File No. E110286, ISO 9001:2015 Registered |