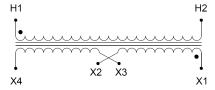

#### SCHEMATIC/DIAGRAM AND DIMENSION PICTURES

Single Phase Control Transformer with a capacity of 150VA, transforming 600 Volts to 12/24 Volts

### **PRODUCT SPECIFICATIONS**

| PRODUCT SPECIFICATIONS     |                                                                                      |
|----------------------------|--------------------------------------------------------------------------------------|
| Weight                     | 6 lbs                                                                                |
| Phases                     | 1                                                                                    |
| Connection                 | 1Ph-CT-SD-SD                                                                         |
| Primary Voltage            | 600                                                                                  |
| Primary Max Current        | <u>0.25A</u>                                                                         |
| Primary Markings           | H1-H2                                                                                |
| Primary Terminals          | <u>Terminals</u>                                                                     |
| Secondary Voltage          | 12/24                                                                                |
| Secondary Max Current      | 12.5A                                                                                |
| Secondary Markings         | <u>X1-X2-X3-X4</u>                                                                   |
| Secondary Terminals        | <u>Terminals</u>                                                                     |
| Primary Taps               | N/A                                                                                  |
| Conductor Material         | Copper                                                                               |
| Temperatue Rise            | 80°C                                                                                 |
| Insuation Class            | 130°C (Class B)                                                                      |
| BIL (Insulation) Level     | <u>10kV</u>                                                                          |
| Efficiency (@35% Load) %   | N/A                                                                                  |
| Impedance Range            | <u>5.0 - 7.0%</u>                                                                    |
| Sound (db)                 | 40                                                                                   |
| Enclosure Type             | Core & Coil                                                                          |
| Enclosure Size             | See Core & Coil Chart                                                                |
| Finish/Colour              | N/A                                                                                  |
| Standards & Certifications | CSA Certified File No. LR34493, UL Listed File No. E110286, ISO 9001:2015 Registered |