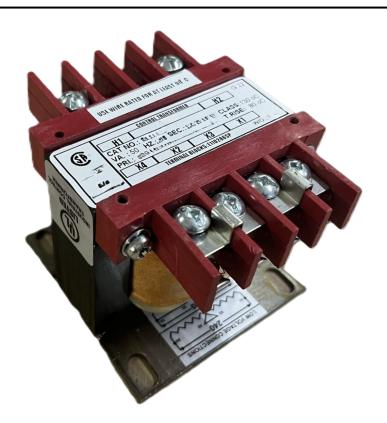

# 150VA 600 VOLTS TO 12/24 VOLTS SINGLE PHASE CONTROL TRANSFORMER

\$156.52 CAD

Single Phase Control Transformer with a capacity of 150VA, transforming 600 Volts to 12/24 Volts

**SKU:** CS150J-Z

**Categories:** Control Transformers

#### SCHEMATIC/DIAGRAM AND DIMENSION PICTURES

Single Phase Control Transformer with a capacity of 150VA, transforming 600 Volts to 12/24 Volts