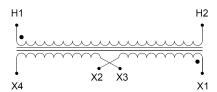

#### SCHEMATIC/DIAGRAM AND DIMENSION PICTURES

Single Phase Control Transformer with a capacity of 150VA, transforming 600 Volts to 12/24 Volts

### **PRODUCT SPECIFICATIONS**

| PRODUCT SPECIFICATIONS     |                                                                                      |
|----------------------------|--------------------------------------------------------------------------------------|
| Weight                     | 6 lbs                                                                                |
| Phases                     | 1                                                                                    |
| Connection                 | 1Ph-CT-SD-SD                                                                         |
| Primary Voltage            | 600                                                                                  |
| Primary Max Current        | <u>0.25A</u>                                                                         |
| Primary Markings           | H1-H2                                                                                |
| Primary Terminals          | <u>Terminals</u>                                                                     |
| Secondary Voltage          | 12/24                                                                                |
| Secondary Max Current      | 12.5A                                                                                |
| Secondary Markings         | <u>X1-X2-X3-X4</u>                                                                   |
| Secondary Terminals        | <u>Terminals</u>                                                                     |
| Primary Taps               | N/A                                                                                  |
| Conductor Material         | Copper                                                                               |
| Temperatue Rise            | 80°C                                                                                 |
| Insuation Class            | 130°C (Class B)                                                                      |
| BIL (Insulation) Level     | <u>10kV</u>                                                                          |
| Efficiency (@35% Load) %   | N/A                                                                                  |
| Impedance Range            | <u>5.0 - 7.0%</u>                                                                    |
| Sound (db)                 | 40                                                                                   |
| Enclosure Type             | Core & Coil                                                                          |
| Enclosure Size             | See Core & Coil Chart                                                                |
| Finish/Colour              | N/A                                                                                  |
| Standards & Certifications | CSA Certified File No. LR34493, UL Listed File No. E110286, ISO 9001:2015 Registered |