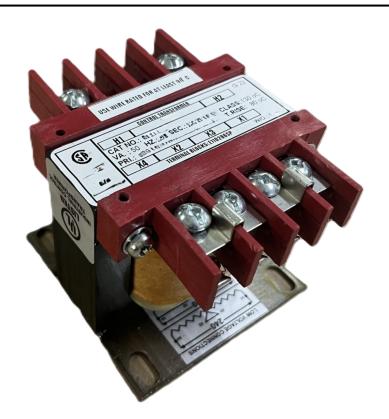

# 150VA 600 VOLTS TO 12/24 VOLTS SINGLE PHASE CONTROL TRANSFORMER

\$156.52 CAD

Single Phase Control Transformer with a capacity of 150VA, transforming 600 Volts to 12/24 Volts

**SKU:** CS150J-Z

**Categories:** Control Transformers

#### SCHEMATIC/DIAGRAM AND DIMENSION PICTURES

Single Phase Control Transformer with a capacity of 150VA, transforming 600 Volts to 12/24 Volts

### **PRODUCT SPECIFICATIONS**

| PRODUCT SPECIFICATIONS     |                                                                                      |
|----------------------------|--------------------------------------------------------------------------------------|
| Weight                     | 6 lbs                                                                                |
| Phases                     | 1                                                                                    |
| Connection                 | 1Ph-CT-SD-SD                                                                         |
| Primary Voltage            | 600                                                                                  |
| Primary Max Current        | <u>0.25A</u>                                                                         |
| Primary Markings           | H1-H2                                                                                |
| Primary Terminals          | <u>Terminals</u>                                                                     |
| Secondary Voltage          | 12/24                                                                                |
| Secondary Max Current      | 12.5A                                                                                |
| Secondary Markings         | <u>X1-X2-X3-X4</u>                                                                   |
| Secondary Terminals        | <u>Terminals</u>                                                                     |
| Primary Taps               | N/A                                                                                  |
| Conductor Material         | Copper                                                                               |
| Temperatue Rise            | 80°C                                                                                 |
| Insuation Class            | 130°C (Class B)                                                                      |
| BIL (Insulation) Level     | <u>10kV</u>                                                                          |
| Efficiency (@35% Load) %   | N/A                                                                                  |
| Impedance Range            | <u>5.0 - 7.0%</u>                                                                    |
| Sound (db)                 | 40                                                                                   |
| Enclosure Type             | Core & Coil                                                                          |
| Enclosure Size             | See Core & Coil Chart                                                                |
| Finish/Colour              | N/A                                                                                  |
| Standards & Certifications | CSA Certified File No. LR34493, UL Listed File No. E110286, ISO 9001:2015 Registered |