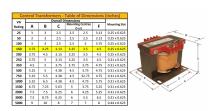

#### SCHEMATIC/DIAGRAM AND DIMENSION PICTURES

Single Phase Control Transformer with a capacity of 150VA, transforming 600 Volts to 12/24 Volts