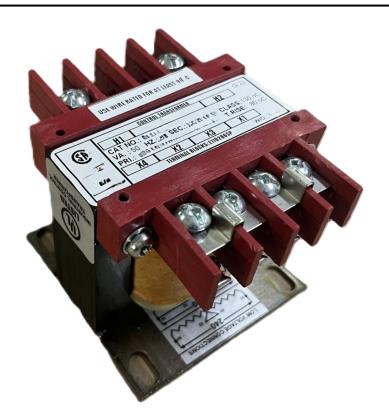

# 150VA 600 VOLTS TO 12/24 VOLTS SINGLE PHASE CONTROL TRANSFORMER

\$156.52 CAD

Single Phase Control Transformer with a capacity of 150VA, transforming 600 Volts to 12/24 Volts

**SKU:** CS150J-Z

**Categories:** Control Transformers

### **PRODUCT SPECIFICATIONS**

| PRODUCT SPECIFICATIONS     |                                                                                      |
|----------------------------|--------------------------------------------------------------------------------------|
| Weight                     | 6 lbs                                                                                |
| Phases                     | 1                                                                                    |
| Connection                 | 1Ph-CT-SD-SD                                                                         |
| Primary Voltage            | 600                                                                                  |
| Primary Max Current        | <u>0.25A</u>                                                                         |
| Primary Markings           | H1-H2                                                                                |
| Primary Terminals          | <u>Terminals</u>                                                                     |
| Secondary Voltage          | 12/24                                                                                |
| Secondary Max Current      | 12.5A                                                                                |
| Secondary Markings         | <u>X1-X2-X3-X4</u>                                                                   |
| Secondary Terminals        | <u>Terminals</u>                                                                     |
| Primary Taps               | N/A                                                                                  |
| Conductor Material         | Copper                                                                               |
| Temperatue Rise            | 80°C                                                                                 |
| Insuation Class            | 130°C (Class B)                                                                      |
| BIL (Insulation) Level     | <u>10kV</u>                                                                          |
| Efficiency (@35% Load) %   | N/A                                                                                  |
| Impedance Range            | <u>5.0 - 7.0%</u>                                                                    |
| Sound (db)                 | 40                                                                                   |
| Enclosure Type             | Core & Coil                                                                          |
| Enclosure Size             | See Core & Coil Chart                                                                |
| Finish/Colour              | N/A                                                                                  |
| Standards & Certifications | CSA Certified File No. LR34493, UL Listed File No. E110286, ISO 9001:2015 Registered |