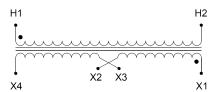

#### SCHEMATIC/DIAGRAM AND DIMENSION PICTURES

Single Phase Control Transformer with a capacity of 150VA, transforming 600 Volts to 12/24 Volts

### **PRODUCT SPECIFICATIONS**

| PRODUCT SPECIFICATIONS     |                                                                                      |
|----------------------------|--------------------------------------------------------------------------------------|
| Weight                     | 6 lbs                                                                                |
| Phases                     | 1                                                                                    |
| Connection                 | 1Ph-CT-SD-SD                                                                         |
| Primary Voltage            | 600                                                                                  |
| Primary Max Current        | <u>0.25A</u>                                                                         |
| Primary Markings           | H1-H2                                                                                |
| Primary Terminals          | <u>Terminals</u>                                                                     |
| Secondary Voltage          | 12/24                                                                                |
| Secondary Max Current      | 12.5A                                                                                |
| Secondary Markings         | <u>X1-X2-X3-X4</u>                                                                   |
| Secondary Terminals        | <u>Terminals</u>                                                                     |
| Primary Taps               | N/A                                                                                  |
| Conductor Material         | Copper                                                                               |
| Temperatue Rise            | 80°C                                                                                 |
| Insuation Class            | 130°C (Class B)                                                                      |
| BIL (Insulation) Level     | <u>10kV</u>                                                                          |
| Efficiency (@35% Load) %   | N/A                                                                                  |
| Impedance Range            | <u>5.0 - 7.0%</u>                                                                    |
| Sound (db)                 | 40                                                                                   |
| Enclosure Type             | Core & Coil                                                                          |
| Enclosure Size             | See Core & Coil Chart                                                                |
| Finish/Colour              | N/A                                                                                  |
| Standards & Certifications | CSA Certified File No. LR34493, UL Listed File No. E110286, ISO 9001:2015 Registered |