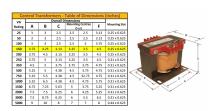

#### SCHEMATIC/DIAGRAM AND DIMENSION PICTURES

Single Phase Control Transformer with a capacity of 150VA, transforming 600 Volts to 12/24 Volts

### **PRODUCT SPECIFICATIONS**

| PRODUCT SPECIFICATIONS     |                                                                                      |
|----------------------------|--------------------------------------------------------------------------------------|
| Weight                     | 6 lbs                                                                                |
| Phases                     | 1                                                                                    |
| Connection                 | 1Ph-CT-SD-SD                                                                         |
| Primary Voltage            | 600                                                                                  |
| Primary Max Current        | <u>0.25A</u>                                                                         |
| Primary Markings           | H1-H2                                                                                |
| Primary Terminals          | <u>Terminals</u>                                                                     |
| Secondary Voltage          | 12/24                                                                                |
| Secondary Max Current      | 12.5A                                                                                |
| Secondary Markings         | <u>X1-X2-X3-X4</u>                                                                   |
| Secondary Terminals        | <u>Terminals</u>                                                                     |
| Primary Taps               | N/A                                                                                  |
| Conductor Material         | Copper                                                                               |
| Temperatue Rise            | 80°C                                                                                 |
| Insuation Class            | 130°C (Class B)                                                                      |
| BIL (Insulation) Level     | <u>10kV</u>                                                                          |
| Efficiency (@35% Load) %   | N/A                                                                                  |
| Impedance Range            | <u>5.0 - 7.0%</u>                                                                    |
| Sound (db)                 | 40                                                                                   |
| Enclosure Type             | Core & Coil                                                                          |
| Enclosure Size             | See Core & Coil Chart                                                                |
| Finish/Colour              | N/A                                                                                  |
| Standards & Certifications | CSA Certified File No. LR34493, UL Listed File No. E110286, ISO 9001:2015 Registered |