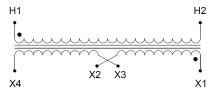

#### SCHEMATIC/DIAGRAM AND DIMENSION PICTURES

Single Phase Control Transformer with a capacity of 150VA, transforming 480 Volts to 240/480 Volts

#### PRODUCT SPECIFICATIONS

| PRODUCT SPECIFICATIONS     |                                                                                      |
|----------------------------|--------------------------------------------------------------------------------------|
| Weight                     | 5 lbs                                                                                |
| Phases                     | 1                                                                                    |
| Connection                 | 1Ph-CT-SD-SD                                                                         |
| Primary Voltage            | 480                                                                                  |
| Primary Max Current        | <u>0.31A</u>                                                                         |
| Primary Markings           | <u>H1-H2</u>                                                                         |
| Primary Terminals          | <u>Leads</u>                                                                         |
| Secondary Voltage          | 240/480                                                                              |
| Secondary Max Current      | <u>0.63A</u>                                                                         |
| Secondary Markings         | <u>X1-X2-X3-X4</u>                                                                   |
| Secondary Terminals        | <u>Leads</u>                                                                         |
| Primary Taps               | N/A                                                                                  |
| Conductor Material         | Copper                                                                               |
| Temperatue Rise            | 80°C                                                                                 |
| Insuation Class            | 130°C (Class B)                                                                      |
| BIL (Insulation) Level     | 10kV                                                                                 |
| Efficiency (@35% Load) %   | N/A                                                                                  |
| Impedance Range            | <u>5.0 - 7.0%</u>                                                                    |
| Sound (db)                 | 40                                                                                   |
| Enclosure Type             | Type-1 Indoor                                                                        |
| Enclosure Size             | See Enclosure Chart                                                                  |
| Finish/Colour              | Semigloss - Black                                                                    |
| Standards & Certifications | CSA Certified File No. LR34493, UL Listed File No. E110286, ISO 9001:2015 Registered |