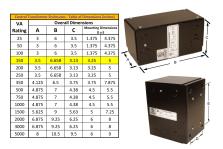

#### SCHEMATIC/DIAGRAM AND DIMENSION PICTURES

Single Phase Control Transformer with a capacity of 150VA, transforming 480 Volts to 240/480 Volts