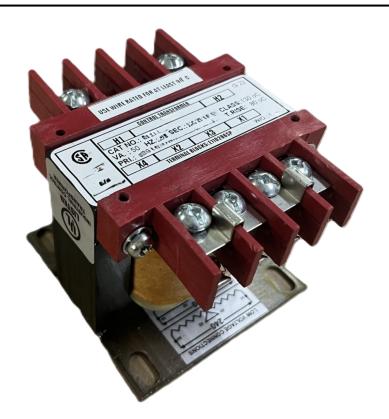

# 150VA 480 VOLTS TO 240/480 VOLTS SINGLE PHASE CONTROL TRANSFORMER

\$156.52 CAD

Single Phase Control Transformer with a capacity of 150VA, transforming 480 Volts to 240/480 Volts

SKU: CS150H-L

**Categories:** Control Transformers

#### SCHEMATIC/DIAGRAM AND DIMENSION PICTURES

Single Phase Control Transformer with a capacity of 150VA, transforming 480 Volts to 240/480 Volts