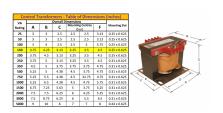

#### SCHEMATIC/DIAGRAM AND DIMENSION PICTURES

Single Phase Control Transformer with a capacity of 150VA, transforming 480 Volts to 240/480 Volts

#### **PRODUCT SPECIFICATIONS**

| PRODUCT SPECIFICATIONS     |                                                                                      |
|----------------------------|--------------------------------------------------------------------------------------|
| Weight                     | 18 lbs                                                                               |
| Phases                     | 1                                                                                    |
| Connection                 | 1Ph-CT-SD-SD                                                                         |
| Primary Voltage            | 480                                                                                  |
| Primary Max Current        | <u>0.31A</u>                                                                         |
| Primary Markings           | <u>H1-H2</u>                                                                         |
| Primary Terminals          | <u>Terminals</u>                                                                     |
| Secondary Voltage          | 240/480                                                                              |
| Secondary Max Current      | <u>0.63A</u>                                                                         |
| Secondary Markings         | <u>X1-X2-X3-X4</u>                                                                   |
| Secondary Terminals        | <u>Terminals</u>                                                                     |
| Primary Taps               | N/A                                                                                  |
| Conductor Material         | Copper                                                                               |
| Temperatue Rise            | <u>80°C</u>                                                                          |
| Insuation Class            | 130°C (Class B)                                                                      |
| BIL (Insulation) Level     | <u>10kV</u>                                                                          |
| Efficiency (@35% Load) %   | N/A                                                                                  |
| Impedance Range            | 5.0 - 7.0%                                                                           |
| Sound (db)                 | 40                                                                                   |
| Enclosure Type             | Core & Coil                                                                          |
| Enclosure Size             | See Core & Coil Chart                                                                |
| Finish/Colour              | N/A                                                                                  |
| Standards & Certifications | CSA Certified File No. LR34493, UL Listed File No. E110286, ISO 9001:2015 Registered |