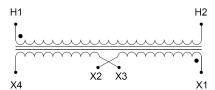

#### SCHEMATIC/DIAGRAM AND DIMENSION PICTURES

Single Phase Control Transformer with a capacity of 150VA, transforming 480 Volts to 240/480 Volts

#### **PRODUCT SPECIFICATIONS**

| PRODUCT SPECIFICATIONS     |                                                                                      |
|----------------------------|--------------------------------------------------------------------------------------|
| Weight                     | 18 lbs                                                                               |
| Phases                     | 1                                                                                    |
| Connection                 | 1Ph-CT-SD-SD                                                                         |
| Primary Voltage            | 480                                                                                  |
| Primary Max Current        | <u>0.31A</u>                                                                         |
| Primary Markings           | <u>H1-H2</u>                                                                         |
| Primary Terminals          | <u>Terminals</u>                                                                     |
| Secondary Voltage          | 240/480                                                                              |
| Secondary Max Current      | <u>0.63A</u>                                                                         |
| Secondary Markings         | <u>X1-X2-X3-X4</u>                                                                   |
| Secondary Terminals        | <u>Terminals</u>                                                                     |
| Primary Taps               | N/A                                                                                  |
| Conductor Material         | Copper                                                                               |
| Temperatue Rise            | <u>80°C</u>                                                                          |
| Insuation Class            | 130°C (Class B)                                                                      |
| BIL (Insulation) Level     | <u>10kV</u>                                                                          |
| Efficiency (@35% Load) %   | N/A                                                                                  |
| Impedance Range            | 5.0 - 7.0%                                                                           |
| Sound (db)                 | 40                                                                                   |
| Enclosure Type             | Core & Coil                                                                          |
| Enclosure Size             | See Core & Coil Chart                                                                |
| Finish/Colour              | N/A                                                                                  |
| Standards & Certifications | CSA Certified File No. LR34493, UL Listed File No. E110286, ISO 9001:2015 Registered |