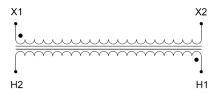

#### SCHEMATIC/DIAGRAM AND DIMENSION PICTURES

Single Phase Control Transformer with a capacity of 150VA, transforming 480 Volts to 120 Volts

# **PRODUCT SPECIFICATIONS**

| Weight                     | 5 lbs                                                                                |
|----------------------------|--------------------------------------------------------------------------------------|
| Phases                     | 1                                                                                    |
| Connection                 | 1Ph-CT-SS-SU                                                                         |
| Primary Voltage            | 480                                                                                  |
| Primary Max Current        | <u>0.31A</u>                                                                         |
| Primary Markings           | <u>H1-H2</u>                                                                         |
| Primary Terminals          | Leads                                                                                |
| Secondary Voltage          | 120                                                                                  |
| Secondary Max Current      | 1.25A                                                                                |
| Secondary Markings         | <u>X1-X2</u>                                                                         |
| Secondary Terminals        | <u>Leads</u>                                                                         |
| Primary Taps               | N/A                                                                                  |
| Conductor Material         | Copper                                                                               |
| Temperatue Rise            | 80°C                                                                                 |
| Insuation Class            | 130°C (Class B)                                                                      |
| BIL (Insulation) Level     | <u>10kV</u>                                                                          |
| Efficiency (@35% Load) %   | N/A                                                                                  |
| Impedance Range            | 5.0 - 7.0%                                                                           |
| Sound (db)                 | 40                                                                                   |
| Enclosure Type             | Type-1 Indoor                                                                        |
| Enclosure Size             | See Enclosure Chart                                                                  |
| Finish/Colour              | Semigloss - Black                                                                    |
| Standards & Certifications | CSA Certified File No. LR34493, UL Listed File No. E110286, ISO 9001:2015 Registered |