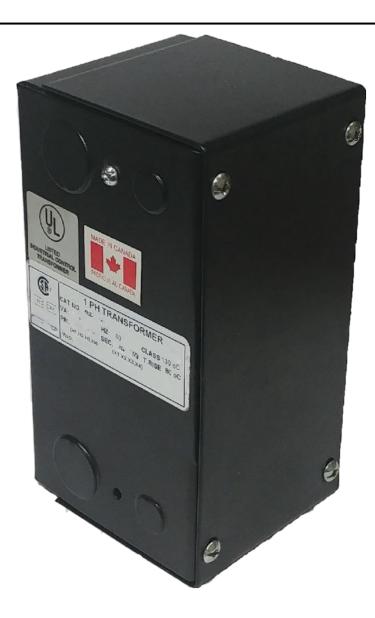

# 150VA 480 VOLTS TO 120 VOLTS SINGLE PHASE CONTROL TRANSFORMER

\$182.00 CAD

Single Phase Control Transformer with a capacity of 150VA, transforming 480 Volts to 120 Volts

**SKU:** CE150H-A

**Categories:** Control Transformers

# **PRODUCT SPECIFICATIONS**

| Weight                     | 5 lbs                                                                                |
|----------------------------|--------------------------------------------------------------------------------------|
| Phases                     | 1                                                                                    |
| Connection                 | 1Ph-CT-SS-SU                                                                         |
| Primary Voltage            | 480                                                                                  |
| Primary Max Current        | <u>0.31A</u>                                                                         |
| Primary Markings           | <u>H1-H2</u>                                                                         |
| Primary Terminals          | Leads                                                                                |
| Secondary Voltage          | 120                                                                                  |
| Secondary Max Current      | 1.25A                                                                                |
| Secondary Markings         | <u>X1-X2</u>                                                                         |
| Secondary Terminals        | <u>Leads</u>                                                                         |
| Primary Taps               | N/A                                                                                  |
| Conductor Material         | Copper                                                                               |
| Temperatue Rise            | 80°C                                                                                 |
| Insuation Class            | 130°C (Class B)                                                                      |
| BIL (Insulation) Level     | <u>10kV</u>                                                                          |
| Efficiency (@35% Load) %   | N/A                                                                                  |
| Impedance Range            | 5.0 - 7.0%                                                                           |
| Sound (db)                 | 40                                                                                   |
| Enclosure Type             | Type-1 Indoor                                                                        |
| Enclosure Size             | See Enclosure Chart                                                                  |
| Finish/Colour              | Semigloss - Black                                                                    |
| Standards & Certifications | CSA Certified File No. LR34493, UL Listed File No. E110286, ISO 9001:2015 Registered |