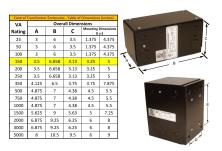

#### SCHEMATIC/DIAGRAM AND DIMENSION PICTURES

Single Phase Control Transformer with a capacity of 150VA, transforming 480 Volts to 120 Volts