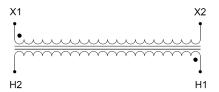

#### SCHEMATIC/DIAGRAM AND DIMENSION PICTURES

Single Phase Control Transformer with a capacity of 150VA, transforming 480 Volts to 120 Volts

# **PRODUCT SPECIFICATIONS**

| Weight                     | 5 lbs                                                                                 |
|----------------------------|---------------------------------------------------------------------------------------|
| Phases                     | 1                                                                                     |
| Connection                 | 1Ph-CT-SS-SU                                                                          |
| Primary Voltage            | 480                                                                                   |
| Primary Max Current        | <u>0.31A</u>                                                                          |
| Primary Markings           | H1-H2                                                                                 |
| Primary Terminals          | Leads                                                                                 |
| Secondary Voltage          | 120                                                                                   |
| Secondary Max Current      | 1.25A                                                                                 |
| Secondary Markings         | <u>X1-X2</u>                                                                          |
| Secondary Terminals        | <u>Leads</u>                                                                          |
| Primary Taps               | N/A                                                                                   |
| Conductor Material         | Copper                                                                                |
| Temperatue Rise            | 80°C                                                                                  |
| Insuation Class            | 130°C (Class B)                                                                       |
| BIL (Insulation) Level     | <u>10kV</u>                                                                           |
| Efficiency (@35% Load) %   | N/A                                                                                   |
| Impedance Range            | 5.0 - 7.0%                                                                            |
| Sound (db)                 | 40                                                                                    |
| Enclosure Type             | Type-1 Indoor                                                                         |
| Enclosure Size             | See Enclosure Chart                                                                   |
| Finish/Colour              | Semigloss - Black                                                                     |
| Standards & Certifications | CSA Certified File No. LR34493, UL Listed File No. E110286, ISO 9001:2015  Registered |