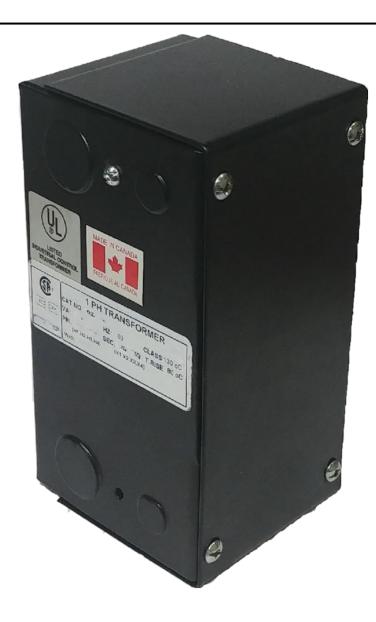

# 150VA 480 VOLTS TO 120 VOLTS SINGLE PHASE CONTROL TRANSFORMER

\$182.00 CAD

Single Phase Control Transformer with a capacity of 150VA, transforming 480 Volts to 120 Volts

**SKU:** CE150H-A

**Categories:** Control Transformers

# **PRODUCT SPECIFICATIONS**

| Weight                     | 5 lbs                                                                                 |
|----------------------------|---------------------------------------------------------------------------------------|
| Phases                     | 1                                                                                     |
| Connection                 | 1Ph-CT-SS-SU                                                                          |
| Primary Voltage            | 480                                                                                   |
| Primary Max Current        | <u>0.31A</u>                                                                          |
| Primary Markings           | H1-H2                                                                                 |
| Primary Terminals          | Leads                                                                                 |
| Secondary Voltage          | 120                                                                                   |
| Secondary Max Current      | 1.25A                                                                                 |
| Secondary Markings         | <u>X1-X2</u>                                                                          |
| Secondary Terminals        | <u>Leads</u>                                                                          |
| Primary Taps               | N/A                                                                                   |
| Conductor Material         | Copper                                                                                |
| Temperatue Rise            | 80°C                                                                                  |
| Insuation Class            | 130°C (Class B)                                                                       |
| BIL (Insulation) Level     | <u>10kV</u>                                                                           |
| Efficiency (@35% Load) %   | N/A                                                                                   |
| Impedance Range            | 5.0 - 7.0%                                                                            |
| Sound (db)                 | 40                                                                                    |
| Enclosure Type             | Type-1 Indoor                                                                         |
| Enclosure Size             | See Enclosure Chart                                                                   |
| Finish/Colour              | Semigloss - Black                                                                     |
| Standards & Certifications | CSA Certified File No. LR34493, UL Listed File No. E110286, ISO 9001:2015  Registered |