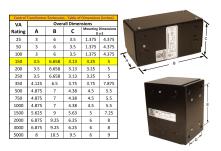

#### SCHEMATIC/DIAGRAM AND DIMENSION PICTURES

Single Phase Control Transformer with a capacity of 150VA, transforming 480 Volts to 120 Volts