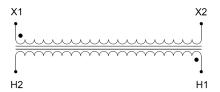

#### SCHEMATIC/DIAGRAM AND DIMENSION PICTURES

Single Phase Control Transformer with a capacity of 150VA, transforming 480 Volts to 120 Volts

# **PRODUCT SPECIFICATIONS**

| Weight                     | 5 lbs                                                                                 |
|----------------------------|---------------------------------------------------------------------------------------|
| Phases                     | 1                                                                                     |
| Connection                 | 1Ph-CT-SS-SU                                                                          |
| Primary Voltage            | 480                                                                                   |
| Primary Max Current        | <u>0.31A</u>                                                                          |
| Primary Markings           | H1-H2                                                                                 |
| Primary Terminals          | Leads                                                                                 |
| Secondary Voltage          | 120                                                                                   |
| Secondary Max Current      | 1.25A                                                                                 |
| Secondary Markings         | <u>X1-X2</u>                                                                          |
| Secondary Terminals        | <u>Leads</u>                                                                          |
| Primary Taps               | N/A                                                                                   |
| Conductor Material         | Copper                                                                                |
| Temperatue Rise            | 80°C                                                                                  |
| Insuation Class            | 130°C (Class B)                                                                       |
| BIL (Insulation) Level     | <u>10kV</u>                                                                           |
| Efficiency (@35% Load) %   | N/A                                                                                   |
| Impedance Range            | 5.0 - 7.0%                                                                            |
| Sound (db)                 | 40                                                                                    |
| Enclosure Type             | Type-1 Indoor                                                                         |
| Enclosure Size             | See Enclosure Chart                                                                   |
| Finish/Colour              | Semigloss - Black                                                                     |
| Standards & Certifications | CSA Certified File No. LR34493, UL Listed File No. E110286, ISO 9001:2015  Registered |