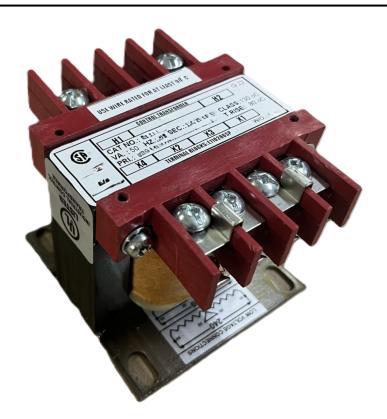

# 150VA 480 VOLTS TO 120 VOLTS SINGLE PHASE CONTROL TRANSFORMER

\$140.14 CAD

Single Phase Control Transformer with a capacity of 150VA, transforming 480 Volts to 120 Volts

**SKU:** CS150H-A

**Categories:** Control Transformers

#### PRODUCT SPECIFICATIONS

| PRODUCT SPECIFICATIONS     |                                                                                      |
|----------------------------|--------------------------------------------------------------------------------------|
| Weight                     | 18 lbs                                                                               |
| Phases                     | 1                                                                                    |
| Connection                 | 1Ph-CT-SS-SU                                                                         |
| Primary Voltage            | 480                                                                                  |
| Primary Max Current        | <u>0.31A</u>                                                                         |
| Primary Markings           | <u>H1-H2</u>                                                                         |
| Primary Terminals          | <u>Terminals</u>                                                                     |
| Secondary Voltage          | 120                                                                                  |
| Secondary Max Current      | 1.25A                                                                                |
| Secondary Markings         | <u>X1-X2</u>                                                                         |
| Secondary Terminals        | <u>Terminals</u>                                                                     |
| Primary Taps               | N/A                                                                                  |
| Conductor Material         | <u>Copper</u>                                                                        |
| Temperatue Rise            | 80°C                                                                                 |
| Insuation Class            | 130°C (Class B)                                                                      |
| BIL (Insulation) Level     | 10kV                                                                                 |
| Efficiency (@35% Load) %   | N/A                                                                                  |
| Impedance Range            | <u>5.0 - 7.0%</u>                                                                    |
| Sound (db)                 | 40                                                                                   |
| Enclosure Type             | Core & Coil                                                                          |
| Enclosure Size             | See Core & Coil Chart                                                                |
| Finish/Colour              | N/A                                                                                  |
| Standards & Certifications | CSA Certified File No. LR34493, UL Listed File No. E110286, ISO 9001:2015 Registered |