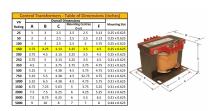

#### SCHEMATIC/DIAGRAM AND DIMENSION PICTURES

Single Phase Control Transformer with a capacity of 150VA, transforming 480 Volts to 120 Volts