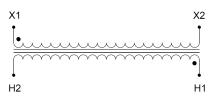

#### SCHEMATIC/DIAGRAM AND DIMENSION PICTURES

Single Phase Control Transformer with a capacity of 150VA, transforming 480 Volts to 120 Volts

### **PRODUCT SPECIFICATIONS**

| Weight                     | 18 lbs                                                                               |
|----------------------------|--------------------------------------------------------------------------------------|
| Phases                     | 1                                                                                    |
| Connection                 | 1Ph-CT-SS-SU                                                                         |
| Primary Voltage            | 480                                                                                  |
| Primary Max Current        | <u>0.31A</u>                                                                         |
| Primary Markings           | <u>H1-H2</u>                                                                         |
| Primary Terminals          | <u>Terminals</u>                                                                     |
| Secondary Voltage          | 120                                                                                  |
| Secondary Max Current      | 1.25A                                                                                |
| Secondary Markings         | <u>X1-X2</u>                                                                         |
| Secondary Terminals        | <u>Terminals</u>                                                                     |
| Primary Taps               | N/A                                                                                  |
| Conductor Material         | Copper                                                                               |
| Temperatue Rise            | 80°C                                                                                 |
| Insuation Class            | 130°C (Class B)                                                                      |
| BIL (Insulation) Level     | <u>10kV</u>                                                                          |
| Efficiency (@35% Load) %   | N/A                                                                                  |
| Impedance Range            | <u>5.0 - 7.0%</u>                                                                    |
| Sound (db)                 | 40                                                                                   |
| Enclosure Type             | Core & Coil                                                                          |
| Enclosure Size             | See Core & Coil Chart                                                                |
| Finish/Colour              | N/A                                                                                  |
| Standards & Certifications | CSA Certified File No. LR34493, UL Listed File No. E110286, ISO 9001:2015 Registered |