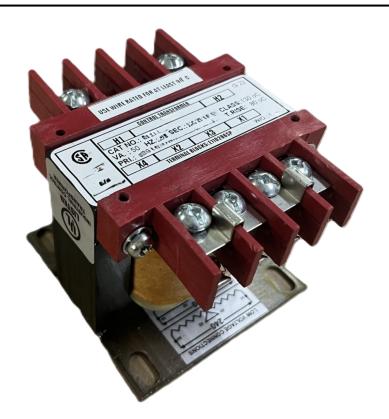

# 150VA 480 VOLTS TO 120 VOLTS SINGLE PHASE CONTROL TRANSFORMER

\$140.14 CAD

Single Phase Control Transformer with a capacity of 150VA, transforming 480 Volts to 120 Volts

**SKU:** CS150H-A

**Categories:** Control Transformers

### **PRODUCT SPECIFICATIONS**

| Weight                     | 18 lbs                                                                               |
|----------------------------|--------------------------------------------------------------------------------------|
| Phases                     | 1                                                                                    |
| Connection                 | 1Ph-CT-SS-SU                                                                         |
| Primary Voltage            | 480                                                                                  |
| Primary Max Current        | <u>0.31A</u>                                                                         |
| Primary Markings           | <u>H1-H2</u>                                                                         |
| Primary Terminals          | <u>Terminals</u>                                                                     |
| Secondary Voltage          | 120                                                                                  |
| Secondary Max Current      | 1.25A                                                                                |
| Secondary Markings         | <u>X1-X2</u>                                                                         |
| Secondary Terminals        | <u>Terminals</u>                                                                     |
| Primary Taps               | N/A                                                                                  |
| Conductor Material         | Copper                                                                               |
| Temperatue Rise            | 80°C                                                                                 |
| Insuation Class            | 130°C (Class B)                                                                      |
| BIL (Insulation) Level     | <u>10kV</u>                                                                          |
| Efficiency (@35% Load) %   | N/A                                                                                  |
| Impedance Range            | <u>5.0 - 7.0%</u>                                                                    |
| Sound (db)                 | 40                                                                                   |
| Enclosure Type             | Core & Coil                                                                          |
| Enclosure Size             | See Core & Coil Chart                                                                |
| Finish/Colour              | N/A                                                                                  |
| Standards & Certifications | CSA Certified File No. LR34493, UL Listed File No. E110286, ISO 9001:2015 Registered |