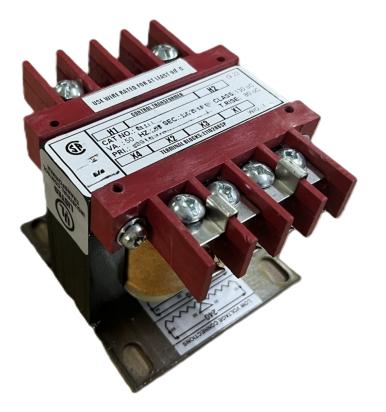

# \$140.14 CAD

Single Phase Control Transformer with a capacity of 150VA, transforming 480 Volts to 120 Volts

SKU: CS150H-A Categories: <u>Control Transformers</u>

#### **PRODUCT SPECIFICATIONS**

| Weight                     | 18 lbs                                                                                                |
|----------------------------|-------------------------------------------------------------------------------------------------------|
| Phases                     | 1                                                                                                     |
| Connection                 | <u>1Ph-CT-SS-SU</u>                                                                                   |
| Primary Voltage            | <u>480</u>                                                                                            |
| Primary Max Current        | <u>0.31A</u>                                                                                          |
| Primary Markings           | <u>H1-H2</u>                                                                                          |
| Primary Terminals          | <u>Terminals</u>                                                                                      |
| Secondary Voltage          | <u>120</u>                                                                                            |
| Secondary Max Current      | <u>1.25A</u>                                                                                          |
| Secondary Markings         | <u>X1-X2</u>                                                                                          |
| Secondary Terminals        | <u>Terminals</u>                                                                                      |
| Primary Taps               | N/A                                                                                                   |
| Conductor Material         | <u>Copper</u>                                                                                         |
| Temperatue Rise            | <u>80°C</u>                                                                                           |
| Insuation Class            | <u>130°C (Class B)</u>                                                                                |
| BIL (Insulation) Level     | <u>10kV</u>                                                                                           |
| Efficiency (@35% Load) %   | <u>N/A</u>                                                                                            |
| Impedance Range            | <u>5.0 – 7.0%</u>                                                                                     |
| Sound (db)                 | <u>40</u>                                                                                             |
| Enclosure Type             | Core & Coil                                                                                           |
| Enclosure Size             | See Core & Coil Chart                                                                                 |
| Finish/Colour              | N/A                                                                                                   |
| Standards & Certifications | <u>CSA Certified File No. LR34493, UL Listed File No. E110286, ISO 9001:2015</u><br><u>Registered</u> |