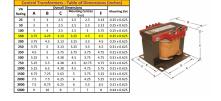

### SCHEMATIC/DIAGRAM AND DIMENSION PICTURES

Single Phase Control Transformer with a capacity of 150VA, transforming 480 Volts to 120 Volts

**OFFICIAL QUOTE** 

#### **PRODUCT SPECIFICATIONS**

| Weight                     | 18 lbs                                                                                                |
|----------------------------|-------------------------------------------------------------------------------------------------------|
| Phases                     | 1                                                                                                     |
| Connection                 | <u>1Ph-CT-SS-SU</u>                                                                                   |
| Primary Voltage            | <u>480</u>                                                                                            |
| Primary Max Current        | <u>0.31A</u>                                                                                          |
| Primary Markings           | <u>H1-H2</u>                                                                                          |
| Primary Terminals          | <u>Terminals</u>                                                                                      |
| Secondary Voltage          | <u>120</u>                                                                                            |
| Secondary Max Current      | <u>1.25A</u>                                                                                          |
| Secondary Markings         | <u>X1-X2</u>                                                                                          |
| Secondary Terminals        | <u>Terminals</u>                                                                                      |
| Primary Taps               | N/A                                                                                                   |
| Conductor Material         | <u>Copper</u>                                                                                         |
| Temperatue Rise            | <u>80°C</u>                                                                                           |
| Insuation Class            | <u>130°C (Class B)</u>                                                                                |
| BIL (Insulation) Level     | <u>10kV</u>                                                                                           |
| Efficiency (@35% Load) %   | <u>N/A</u>                                                                                            |
| Impedance Range            | <u>5.0 – 7.0%</u>                                                                                     |
| Sound (db)                 | <u>40</u>                                                                                             |
| Enclosure Type             | Core & Coil                                                                                           |
| Enclosure Size             | See Core & Coil Chart                                                                                 |
| Finish/Colour              | N/A                                                                                                   |
| Standards & Certifications | <u>CSA Certified File No. LR34493, UL Listed File No. E110286, ISO 9001:2015</u><br><u>Registered</u> |