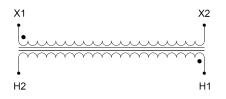

### SCHEMATIC/DIAGRAM AND DIMENSION PICTURES

Single Phase Control Transformer with a capacity of 150VA, transforming 480 Volts to 120 Volts

**OFFICIAL QUOTE** 

#### **PRODUCT SPECIFICATIONS**

| Weight                     | 18 lbs                                                                                                |
|----------------------------|-------------------------------------------------------------------------------------------------------|
| Phases                     | 1                                                                                                     |
| Connection                 | <u>1Ph-CT-SS-SU</u>                                                                                   |
| Primary Voltage            | <u>480</u>                                                                                            |
| Primary Max Current        | <u>0.31A</u>                                                                                          |
| Primary Markings           | <u>H1-H2</u>                                                                                          |
| Primary Terminals          | <u>Terminals</u>                                                                                      |
| Secondary Voltage          | <u>120</u>                                                                                            |
| Secondary Max Current      | <u>1.25A</u>                                                                                          |
| Secondary Markings         | <u>X1-X2</u>                                                                                          |
| Secondary Terminals        | <u>Terminals</u>                                                                                      |
| Primary Taps               | N/A                                                                                                   |
| Conductor Material         | <u>Copper</u>                                                                                         |
| Temperatue Rise            | <u>80°C</u>                                                                                           |
| Insuation Class            | <u>130°C (Class B)</u>                                                                                |
| BIL (Insulation) Level     | <u>10kV</u>                                                                                           |
| Efficiency (@35% Load) %   | <u>N/A</u>                                                                                            |
| Impedance Range            | <u>5.0 – 7.0%</u>                                                                                     |
| Sound (db)                 | <u>40</u>                                                                                             |
| Enclosure Type             | Core & Coil                                                                                           |
| Enclosure Size             | See Core & Coil Chart                                                                                 |
| Finish/Colour              | N/A                                                                                                   |
| Standards & Certifications | <u>CSA Certified File No. LR34493, UL Listed File No. E110286, ISO 9001:2015</u><br><u>Registered</u> |