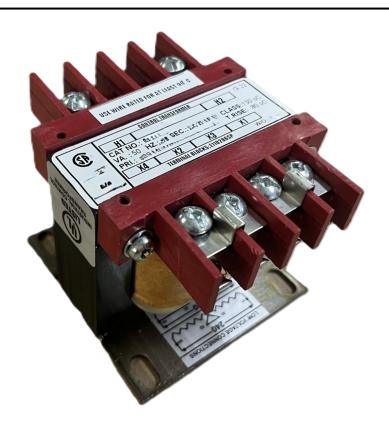

# 150VA 480 VOLTS TO 120 VOLTS SINGLE PHASE CONTROL TRANSFORMER

\$140.14 CAD

Single Phase Control Transformer with a capacity of 150VA, transforming 480 Volts to 120 Volts

**SKU:** CS150H-A

**Categories:** Control Transformers

#### SCHEMATIC/DIAGRAM AND DIMENSION PICTURES

Single Phase Control Transformer with a capacity of 150VA, transforming 480 Volts to 120 Volts

### **PRODUCT SPECIFICATIONS**

| Weight                     | 18 lbs                                                                               |
|----------------------------|--------------------------------------------------------------------------------------|
| Phases                     | 1                                                                                    |
| Connection                 | 1Ph-CT-SS-SU                                                                         |
| Primary Voltage            | 480                                                                                  |
| Primary Max Current        | <u>0.31A</u>                                                                         |
| Primary Markings           | <u>H1-H2</u>                                                                         |
| Primary Terminals          | <u>Terminals</u>                                                                     |
| Secondary Voltage          | 120                                                                                  |
| Secondary Max Current      | 1.25A                                                                                |
| Secondary Markings         | <u>X1-X2</u>                                                                         |
| Secondary Terminals        | <u>Terminals</u>                                                                     |
| Primary Taps               | N/A                                                                                  |
| Conductor Material         | Copper                                                                               |
| Temperatue Rise            | 80°C                                                                                 |
| Insuation Class            | 130°C (Class B)                                                                      |
| BIL (Insulation) Level     | <u>10kV</u>                                                                          |
| Efficiency (@35% Load) %   | N/A                                                                                  |
| Impedance Range            | <u>5.0 - 7.0%</u>                                                                    |
| Sound (db)                 | 40                                                                                   |
| Enclosure Type             | Core & Coil                                                                          |
| Enclosure Size             | See Core & Coil Chart                                                                |
| Finish/Colour              | N/A                                                                                  |
| Standards & Certifications | CSA Certified File No. LR34493, UL Listed File No. E110286, ISO 9001:2015 Registered |