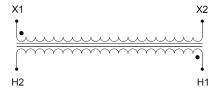

#### SCHEMATIC/DIAGRAM AND DIMENSION PICTURES

Single Phase Control Transformer with a capacity of 150VA, transforming 480 Volts to 120 Volts

### **PRODUCT SPECIFICATIONS**

| Weight                     | 18 lbs                                                                               |
|----------------------------|--------------------------------------------------------------------------------------|
| Phases                     | 1                                                                                    |
| Connection                 | 1Ph-CT-SS-SU                                                                         |
| Primary Voltage            | 480                                                                                  |
| Primary Max Current        | <u>0.31A</u>                                                                         |
| Primary Markings           | <u>H1-H2</u>                                                                         |
| Primary Terminals          | <u>Terminals</u>                                                                     |
| Secondary Voltage          | 120                                                                                  |
| Secondary Max Current      | 1.25A                                                                                |
| Secondary Markings         | <u>X1-X2</u>                                                                         |
| Secondary Terminals        | <u>Terminals</u>                                                                     |
| Primary Taps               | N/A                                                                                  |
| Conductor Material         | Copper                                                                               |
| Temperatue Rise            | 80°C                                                                                 |
| Insuation Class            | 130°C (Class B)                                                                      |
| BIL (Insulation) Level     | <u>10kV</u>                                                                          |
| Efficiency (@35% Load) %   | N/A                                                                                  |
| Impedance Range            | <u>5.0 - 7.0%</u>                                                                    |
| Sound (db)                 | 40                                                                                   |
| Enclosure Type             | Core & Coil                                                                          |
| Enclosure Size             | See Core & Coil Chart                                                                |
| Finish/Colour              | N/A                                                                                  |
| Standards & Certifications | CSA Certified File No. LR34493, UL Listed File No. E110286, ISO 9001:2015 Registered |