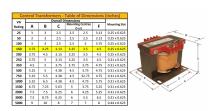

#### SCHEMATIC/DIAGRAM AND DIMENSION PICTURES

Single Phase Control Transformer with a capacity of 150VA, transforming 480 Volts to 120 Volts

### **PRODUCT SPECIFICATIONS**

| Weight                     | 18 lbs                                                                               |
|----------------------------|--------------------------------------------------------------------------------------|
| Phases                     | 1                                                                                    |
| Connection                 | 1Ph-CT-SS-SU                                                                         |
| Primary Voltage            | 480                                                                                  |
| Primary Max Current        | <u>0.31A</u>                                                                         |
| Primary Markings           | <u>H1-H2</u>                                                                         |
| Primary Terminals          | <u>Terminals</u>                                                                     |
| Secondary Voltage          | 120                                                                                  |
| Secondary Max Current      | 1.25A                                                                                |
| Secondary Markings         | <u>X1-X2</u>                                                                         |
| Secondary Terminals        | <u>Terminals</u>                                                                     |
| Primary Taps               | N/A                                                                                  |
| Conductor Material         | Copper                                                                               |
| Temperatue Rise            | 80°C                                                                                 |
| Insuation Class            | 130°C (Class B)                                                                      |
| BIL (Insulation) Level     | <u>10kV</u>                                                                          |
| Efficiency (@35% Load) %   | N/A                                                                                  |
| Impedance Range            | <u>5.0 - 7.0%</u>                                                                    |
| Sound (db)                 | 40                                                                                   |
| Enclosure Type             | Core & Coil                                                                          |
| Enclosure Size             | See Core & Coil Chart                                                                |
| Finish/Colour              | N/A                                                                                  |
| Standards & Certifications | CSA Certified File No. LR34493, UL Listed File No. E110286, ISO 9001:2015 Registered |